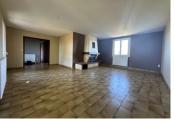

# DESCRIPTION

The house offers around 110m<sup>2</sup> of living space, it is composed of an entrance giving onto a lounge/dining room with fireplace/woodburner, french doors onto a tiled and shaded terrace, fitted kitchen, hallway leading onto 3 bedrooms with dressing, bathroom and seperate WC.