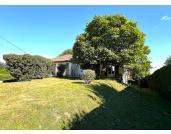

## IN BRIEF

Calm spot for this bungalow with basement/garage, surrounded by 1000m<sup>2</sup> of fully closed garden.

Situated not far from Lanouaille where you will find local amenities.

Double glazing, mains drainage, roof in very good condition, wood or oil fuelled heating.

Access leading directly to the basement area of  $110m^2$  with garage doors and access directly into the garden.

Information about risks to which this property is exposed is available on the Géorisques website : https://www.georisques.gouv.fr