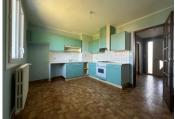

# DESCRIPTION

The house offers around 110m<sup>2</sup> of living space, it is composed of an entrance giving onto a lounge/dining room with fireplace/woodburner, french doors onto a tiled and shaded terrace, fitted kitchen, hallway leading onto 3 bedrooms with dressing, bathroom and seperate WC.