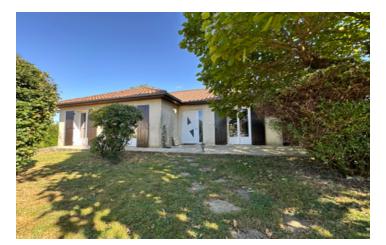

Ref: A31649JT24

Price: 130 000 EUR agency fees to be paid by the seller

Bungalow with garage/basement and garden, calm spot close to Lanouaille.

## IN BRIEF

Calm spot for this bungalow with basement/garage, surrounded by 1000m<sup>2</sup> of fully closed garden.

Situated not far from Lanouaille where you will find local amenities.

Double glazing, mains drainage, roof in very good condition, wood or oil fuelled heating.

# DESCRIPTION

The house offers around 110m<sup>2</sup> of living space, it is composed of an entrance giving onto a lounge/dining room with fireplace/woodburner, french doors onto a tiled and shaded terrace, fitted kitchen, hallway leading onto 3 bedrooms with dressing, bathroom and seperate WC.