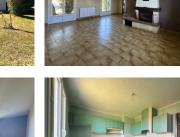

# DESCRIPTION

The house offers around 110m<sup>2</sup> of living space, it is composed of an entrance giving onto a lounge/dining room with fireplace/woodburner, french doors onto a tiled and shaded terrace, fitted kitchen, hallway leading onto 3 bedrooms with dressing, bathroom and seperate WC.