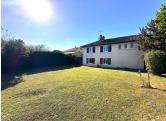

## INFORMATION

| Town:       | Lanouaille |
|-------------|------------|
| Department: | Dordogne   |
| Bed:        | 3          |
| Bath:       | I          |
| Floor:      | 105 m2     |
| Plot Size:  | 1000 m2    |

## IN BRIEF

Calm spot for this bungalow with basement/garage, surrounded by 1000m<sup>2</sup> of fully closed garden.

Situated not far from Lanouaille where you will find local amenities.

Double glazing, mains drainage, roof in very good condition, wood or oil fuelled heating.