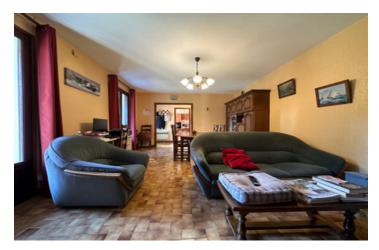

### DESCRIPTION

Composed of an entrance onto the lounge/dining room with fireplace and woodburner, french doors onto the terrace, fitted kitchen, hallway leading onto 3 bedrooms with fitted dressing, bathroom and seperate WC.