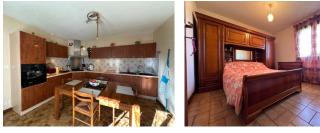

### DESCRIPTION

Composed of an entrance onto the lounge/dining room with fireplace and woodburner, french doors onto the terrace, fitted kitchen, hallway leading onto 3 bedrooms with fitted dressing, bathroom and seperate WC.

Access from the kitchen into the garage with summer kitchen, utility room and large shower room and seperate WC.

Small cellar in the basement.

First floor; large space for fourth bedroom (42m<sup>2</sup>). Magnificient garden of 2505m<sup>2</sup> with vegetable plot. Wood or electric fuelled heating, roof in good condition and individual septic tank.