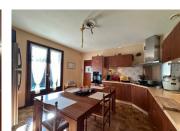

### DESCRIPTION

Composed of an entrance onto the lounge/dining room with fireplace and woodburner, french doors onto the terrace, fitted kitchen, hallway leading onto 3 bedrooms with fitted dressing, bathroom and seperate WC.