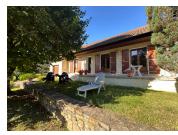

### DESCRIPTION

Composed of an entrance onto the lounge/dining room with fireplace and woodburner, french doors onto the terrace, fitted kitchen, hallway leading onto 3 bedrooms with fitted dressing, bathroom and seperate WC.

Access from the kitchen into the garage with summer kitchen, utility room and large shower room and seperate WC.

Small cellar in the basement.

First floor; large space for fourth bedroom (42m<sup>2</sup>). Magnificient garden of 2505m<sup>2</sup> with vegetable plot. Wood or electric fuelled heating, roof in good condition and individual septic tank.