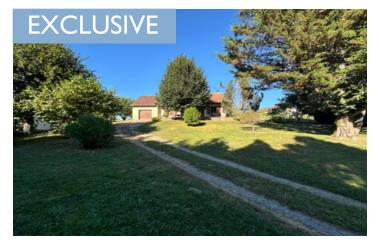

#### House with garage on a calm spot on 2500m .

## IN BRIEF

Ideal spot for this bungalow with garage and workshop surrounded by 2500m<sup>2</sup> of shaded garden with vegetable plot and fruit trees.

Not far from Lanouaille with all local amenities.

Access from the kitchen into the garage with summer kitchen, utility room and large shower room and seperate WC.

Small cellar in the basement.

First floor; large space for fourth bedroom (42m<sup>2</sup>). Magnificient garden of 2505m<sup>2</sup> with vegetable plot. Wood or electric fuelled heating, roof in good condition and individual septic tank.