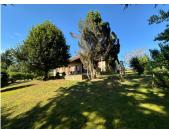

## IN BRIEF

Ideal spot for this bungalow with garage and workshop surrounded by 2500m<sup>2</sup> of shaded garden with vegetable plot and fruit trees.

Not far from Lanouaille with all local amenities.

Access from the kitchen into the garage with summer kitchen, utility room and large shower room and seperate WC.

Small cellar in the basement.

First floor; large space for fourth bedroom (42m<sup>2</sup>). Magnificient garden of 2505m<sup>2</sup> with vegetable plot. Wood or electric fuelled heating, roof in good condition and individual septic tank.