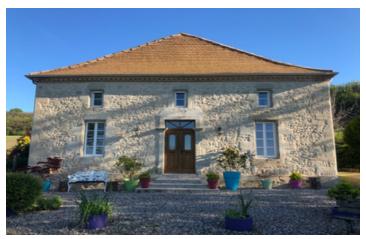

#### IN BRIEF

Nicely presented detached stone property, situated in central Lot et Garonne, land of sunflowers and orchards. This house is high on a hill in the middle of its own land, with paddocks and woodland, at the end of a long private driveway. The barn has stabling and it is a great property for horses etc..

#### DESCRIPTION

The house was fully renovated within the last 20 years and now offers: Wide entrance hall with exposed stone and brick walls, leads into a cosy sitting room with fireplace and wood burner, office space, stairs down to wine cellar, fully fitted kitchen with pantry and cloakroom, and second lounge with wood burner which opens into a conservatory overlooking the swimming pool and gardens, to the side there is another terrace area over the gardens and open fields. Up the wooden stairs to a wide central landing area, where you have 4 good sized bedrooms, 2 en suite, and a separate family bathroom. OUTSIDE to the rear, there is a pretty walled garden with a salt water swimming pool with new green liner 2023, garden shed and greenhouse, also a car port for 2 cars, gravelled parking area, and large barn with stabling. The property offers open fields for your animals and woodland for nature, peace and quiet, no neighbours yet accessible for local shops and facilities. The local airports are BERGERAC 40kms, BORDEAUX and TOULOUSE 90kms, TGV to AGEN 40kms. More photos available please ask?.