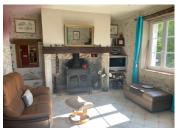

#### DESCRIPTION

The house was fully renovated within the last 20 years and now offers: Wide entrance hall with exposed stone and brick walls, leads into a cosy sitting room with fireplace and wood burner, office space, stairs down to wine cellar, fully fitted kitchen with pantry and cloakroom, and second lounge with wood burner which opens into a conservatory overlooking the swimming pool and gardens, to the side there is another terrace area over the gardens and open fields. Up the wooden stairs to a wide central landing area, where you have 4 good sized bedrooms, 2 en suite, and a separate family bathroom. OUTSIDE to the rear, there is a pretty walled garden with a salt water swimming pool with new green liner 2023, garden shed and greenhouse, also a car port for 2 cars, gravelled parking area, and large barn with stabling. The property offers open fields for your animals and woodland for nature, peace and quiet, no neighbours yet accessible for local shops and facilities. The local airports are BERGERAC 40kms, BORDEAUX and TOULOUSE 90kms, TGV to AGEN 40kms. More photos available please ask?.