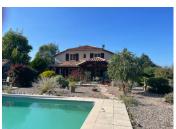

#### DESCRIPTION

The house was fully renovated within the last 20 years and now offers: Wide entrance hall with exposed stone and brick walls, leads into a cosy sitting room with fireplace and wood burner, office space, stairs down to wine cellar, fully fitted kitchen with pantry and cloakroom, and second lounge with wood burner which opens into a conservatory overlooking the swimming pool and gardens, to the side there is another terrace area over the gardens and open fields. Up the wooden stairs to a wide central landing area, where you have 4 good sized bedrooms, 2 en suite, and a separate family bathroom. OUTSIDE to the rear, there is a pretty walled garden with a salt water swimming pool with new green liner 2023, garden shed and greenhouse, also a car port for 2 cars, gravelled parking area, and large barn with stabling. The property offers open fields for your animals and woodland for nature, peace and quiet, no neighbours yet accessible for local shops and facilities. The local airports are BERGERAC 40kms, BORDEAUX and TOULOUSE 90kms, TGV to AGEN 40kms. More photos available please ask?.