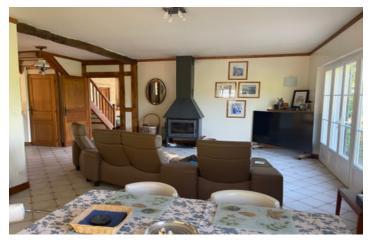

#### DESCRIPTION

The house was fully renovated within the last 20 years and now offers: Wide entrance hall with exposed stone and brick walls, leads into a cosy sitting room with fireplace and wood burner, office space, stairs down to wine cellar, fully fitted kitchen with pantry and cloakroom, and second lounge with wood burner which opens into a conservatory overlooking the swimming pool and gardens, to the side there is another terrace area over the gardens and open fields. Up the wooden stairs to a wide central landing area, where you have 4 good sized bedrooms, 2 en suite, and a separate family bathroom. OUTSIDE to the rear, there is a pretty walled garden with a salt water swimming pool with new green liner 2023, garden shed and greenhouse, also a car port for 2 cars, gravelled parking area, and large barn with stabling. The property offers open fields for your animals and woodland for nature, peace and quiet, no neighbours yet accessible for local shops and facilities. The local airports are BERGERAC 40kms, BORDEAUX and TOULOUSE 90kms, TGV to AGEN 40kms. More photos available please ask?.