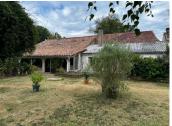

# IN BRIEF

Located halfway between Sainte Foy la Grande and Bergerac with its international airport, this character house is also less than 3 kilometers from amenities. Although a bedroom, a toilet and a large landing are present upstairs, the house remains habitable on one level. The ground floor consists of a living room, a kitchen open to the dining room, a utility room, a bright veranda with two bedrooms, a bathroom and. a toilet. A 60 m² garage is adjacent to the house

# INFORMATION

Town: Saint-Pierre-d'Eyraud

Department: Dordogne

Bed: 3

Bath:

Floor: 211 m2 Plot Size: 860 m2