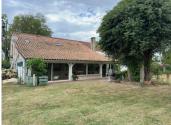

# IN BRIEF

Located halfway between Sainte Foy la Grande and Bergerac with its international airport, this character house is also less than 3 kilometers from amenities. Although a bedroom, a toilet and a large landing are present upstairs, the house remains habitable on one level. The ground floor consists of a living room, a kitchen open to the dining room, a utility room, a bright veranda with two bedrooms, a bathroom and. a toilet. A 60 m² garage is adjacent to the house