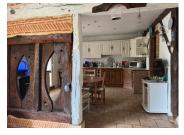

# IN BRIEF

Located halfway between Sainte Foy la Grande and Bergerac with its international airport, this character house is also less than 3 kilometers from amenities. Although a bedroom, a toilet and a large landing are present upstairs, the house remains habitable on one level. The ground floor consists of a living room, a kitchen open to the dining room, a utility room, a bright veranda with two bedrooms, a bathroom and. a toilet. A 60 m² garage is adjacent to the house

#### Ground floor

- Entrance - Living room: 38.60m<sup>2</sup>

- Dining room: 16.55m<sup>2</sup>

Veranda: 33m²
Kitchen: 15.75m²
Scullery: 13m²

Bedroom 1: 13.20m²
Bedroom 2: 17.40m²
Clearance: 4.30m²
Shower room: 10m²