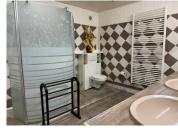

#### Ground floor

- Entrance - Living room: 38.60m<sup>2</sup>

- Dining room: 16.55m<sup>2</sup>

Veranda: 33m²
Kitchen: 15.75m²
Scullery: 13m²

Bedroom 1: 13.20m²
Bedroom 2: 17.40m²
Clearance: 4.30m²
Shower room: 10m²