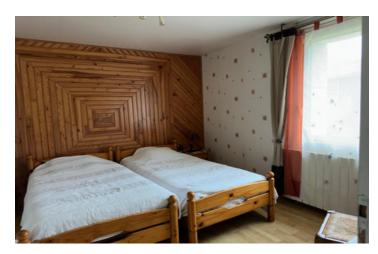

#### Ground floor

- Entrance - Living room: 38.60m<sup>2</sup>

- Dining room: 16.55m<sup>2</sup>

Veranda: 33m²
Kitchen: 15.75m²
Scullery: 13m²

Bedroom 1: 13.20m²
Bedroom 2: 17.40m²
Clearance: 4.30m²
Shower room: 10m²