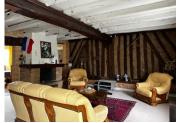

# IN BRIEF

Located halfway between Sainte Foy la Grande and Bergerac with its international airport, this character house is also less than 3 kilometers from amenities. Although a bedroom, a toilet and a large landing are present upstairs, the house remains habitable on one level. The ground floor consists of a living room, a kitchen open to the dining room, a utility room, a bright veranda with two bedrooms, a bathroom and. a toilet. A 60 m² garage is adjacent to the house

#### Ground floor

- Entrance - Living room: 38.60m<sup>2</sup>

- Dining room: 16.55m<sup>2</sup>

Veranda: 33m²
Kitchen: 15.75m²
Scullery: 13m²

Bedroom 1: 13.20m²
Bedroom 2: 17.40m²
Clearance: 4.30m²
Shower room: 10m²