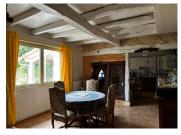

# IN BRIEF

Located halfway between Sainte Foy la Grande and Bergerac with its international airport, this character house is also less than 3 kilometers from amenities. Although a bedroom, a toilet and a large landing are present upstairs, the house remains habitable on one level. The ground floor consists of a living room, a kitchen open to the dining room, a utility room, a bright veranda with two bedrooms, a bathroom and. a toilet. A 60 m² garage is adjacent to the house

#### Ground floor

- Entrance - Living room: 38.60m<sup>2</sup>

- Dining room: 16.55m<sup>2</sup>

Veranda: 33m²
Kitchen: 15.75m²
Scullery: 13m²

Bedroom 1: 13.20m²
Bedroom 2: 17.40m²
Clearance: 4.30m²
Shower room: 10m²