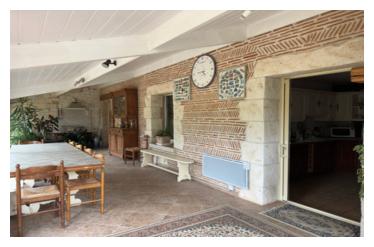

# IN BRIEF

Located halfway between Sainte Foy la Grande and Bergerac with its international airport, this character house is also less than 3 kilometers from amenities. Although a bedroom, a toilet and a large landing are present upstairs, the house remains habitable on one level. The ground floor consists of a living room, a kitchen open to the dining room, a utility room, a bright veranda with two bedrooms, a bathroom and. a toilet. A 60 m² garage is adjacent to the house

#### Ground floor

- Entrance - Living room: 38.60m<sup>2</sup>

- Dining room: 16.55m<sup>2</sup>

Veranda: 33m²
Kitchen: 15.75m²
Scullery: 13m²

Bedroom 1: 13.20m²
Bedroom 2: 17.40m²
Clearance: 4.30m²
Shower room: 10m²