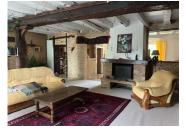

# IN BRIEF

Located halfway between Sainte Foy la Grande and Bergerac with its international airport, this character house is also less than 3 kilometers from amenities. Although a bedroom, a toilet and a large landing are present upstairs, the house remains habitable on one level. The ground floor consists of a living room, a kitchen open to the dining room, a utility room, a bright veranda with two bedrooms, a bathroom and. a toilet. A 60 m² garage is adjacent to the house

#### Ground floor

- Entrance - Living room: 38.60m<sup>2</sup>

- Dining room: 16.55m<sup>2</sup>

Veranda: 33m²
Kitchen: 15.75m²
Scullery: 13m²

Bedroom 1: 13.20m²
Bedroom 2: 17.40m²
Clearance: 4.30m²
Shower room: 10m²