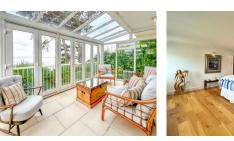

#### IN BRIEF

This breathtaking clifftop property offers panoramic ocean views and is just 100 meters walk from the famous Saint Nic beach.

The main house features a large double bedroom with a luxurious ensuite bathroom, complemented by spacious and bright living areas.

Dimensions -Main House - 90m<sup>2</sup>

Ground Floor -  $55,5m^2$ Halway -  $(3\times3,2)$  +  $(1,1\times0,9)$  =  $10,6m^2$ W.C. -  $1,3\times1,2$  =  $1,6m^2$ Kitchen -  $(2,9\times2,5)$  +  $(1,5\times1,5)$  =  $9,5m^2$ 

Living room -  $3.6 \times 9.4 = 33.8$ m<sup>2</sup>

Terrace -  $(1,5 \times 6,3) + (3,5 \times 0,9) = 12,6m^2$ 

1st Floor - 34,7m<sup>2</sup>

Landing -  $(2,3 \times 1,1)$  +  $(5 \times 0,9)$  =  $7m^2$  (2m width at floor)