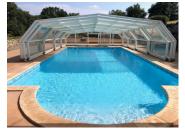

#### House 310m2, 11 rooms, 7 bedrooms. large lounge, fitted kitchen. Wooded park 13300m2. SWIMMING POOL. GARAGE

#### IN BRIEF

Charming property in a quiet country setting, 13,300 m2 of wooded grounds with heated indoor swimming pool. Large living room with very bright fireplace, Rochelle and cathedral ceiling, large bay window leading onto a 110 m2 covered terrace overlooking the well-kept grounds. Fitted kitchen with adjoining pantry and cellar. On this level there are 2 bedrooms with bathrooms. First floor: a Rochelle of 40 m2 overlooking the living room, equipped as a study and television room. There are 5 bedrooms and 3 shower rooms. Outside, a superb swimming pool nestling in a rock garden, a 12 x 5 heated indoor pool and pool house. Kitchen area with barbecue and plancha. In the grounds: well, garden shed, vegetable garden. The property is surrounded by trees, not overlooked. Carport for 4 vehicles. Double garage. Electric gate. Come and discover this...