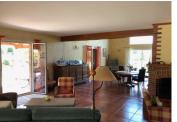

#### IN BRIEF

Charming property in a quiet country setting, 13,300 m2 of wooded grounds with heated indoor swimming pool. Large living room with very bright fireplace, Rochelle and cathedral ceiling, large bay window leading onto a 110 m2 covered terrace overlooking the well-kept grounds. Fitted kitchen with adjoining pantry and cellar. On this level there are 2 bedrooms with bathrooms. First floor: a Rochelle of 40 m2 overlooking the living room, equipped as a study and television room. There are 5 bedrooms and 3 shower rooms. Outside, a superb swimming pool nestling in a rock garden, a 12 x 5 heated indoor pool and pool house. Kitchen area with barbecue and plancha. In the grounds: well, garden shed, vegetable garden. The property is surrounded by trees, not overlooked. Carport for 4 vehicles. Double garage. Electric gate. Come and discover this...