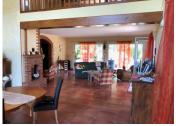

#### IN BRIEF

Charming property in a quiet country setting, 13,300 m2 of wooded grounds with heated indoor swimming pool. Large living room with very bright fireplace, Rochelle and cathedral ceiling, large bay window leading onto a 110 m2 covered terrace overlooking the well-kept grounds. Fitted kitchen with adjoining pantry and cellar. On this level there are 2 bedrooms with bathrooms. First floor: a Rochelle of 40 m2 overlooking the living room, equipped as a study and television room. There are 5 bedrooms and 3 shower rooms. Outside, a superb swimming pool nestling in a rock garden, a 12 x 5 heated indoor pool and pool house. Kitchen area with barbecue and plancha. In the grounds: well, garden shed, vegetable garden. The property is surrounded by trees, not overlooked. Carport for 4 vehicles. Double garage. Electric gate. Come and discover this...