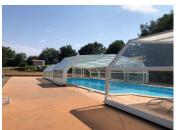

#### IN BRIEF

Charming property in a quiet country setting, 13,300 m2 of wooded grounds with heated indoor swimming pool. Large living room with very bright fireplace, Rochelle and cathedral ceiling, large bay window leading onto a 110 m2 covered terrace overlooking the well-kept grounds. Fitted kitchen with adjoining pantry and cellar. On this level there are 2 bedrooms with bathrooms. First floor: a Rochelle of 40 m2 overlooking the living room, equipped as a study and television room. There are 5 bedrooms and 3 shower rooms. Outside, a superb swimming pool nestling in a rock garden, a 12 x 5 heated indoor pool and pool house. Kitchen area with barbecue and plancha. In the grounds: well, garden shed, vegetable garden. The property is surrounded by trees, not overlooked. Carport for 4 vehicles. Double garage. Electric gate. Come and discover this...