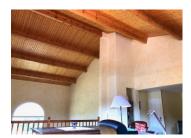

#### IN BRIEF

Charming property in a quiet country setting, 13,300 m2 of wooded grounds with heated indoor swimming pool. Large living room with very bright fireplace, Rochelle and cathedral ceiling, large bay window leading onto a 110 m2 covered terrace overlooking the well-kept grounds. Fitted kitchen with adjoining pantry and cellar. On this level there are 2 bedrooms with bathrooms. First floor: a Rochelle of 40 m2 overlooking the living room, equipped as a study and television room. There are 5 bedrooms and 3 shower rooms. Outside, a superb swimming pool nestling in a rock garden, a 12 x 5 heated indoor pool and pool house. Kitchen area with barbecue and plancha. In the grounds: well, garden shed, vegetable garden. The property is surrounded by trees, not overlooked. Carport for 4 vehicles. Double garage. Electric gate. Come and discover this...