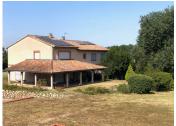

#### House 310m2, 11 rooms, 7 bedrooms. large lounge, fitted kitchen. Wooded park 13300m2. SWIMMING POOL. GARAGE

#### IN BRIEF

Charming property in a quiet country setting, 13,300 m2 of wooded grounds with heated indoor swimming pool. Large living room with very bright fireplace, Rochelle and cathedral ceiling, large bay window leading onto a 110 m2 covered terrace overlooking the well-kept grounds. Fitted kitchen with adjoining pantry and cellar. On this level there are 2 bedrooms with bathrooms. First floor: a Rochelle of 40 m2 overlooking the living room, equipped as a study and television room. There are 5 bedrooms and 3 shower rooms. Outside, a superb swimming pool nestling in a rock garden, a 12 x 5 heated indoor pool and pool house. Kitchen area with barbecue and plancha. In the grounds: well, garden shed, vegetable garden. The property is surrounded by trees, not overlooked. Carport for 4 vehicles. Double garage. Electric gate. Come and discover this...