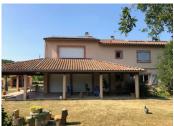

#### House 310m2, 11 rooms, 7 bedrooms. large lounge, fitted kitchen. Wooded park 13300m2. SWIMMING POOL. GARAGE

#### IN BRIEF

Charming property in a quiet country setting, 13,300 m2 of wooded grounds with heated indoor swimming pool. Large living room with very bright fireplace, Rochelle and cathedral ceiling, large bay window leading onto a 110 m2 covered terrace overlooking the well-kept grounds. Fitted kitchen with adjoining pantry and cellar. On this level there are 2 bedrooms with bathrooms. First floor: a Rochelle of 40 m2 overlooking the living room, equipped as a study and television room. There are 5 bedrooms and 3 shower rooms. Outside, a superb swimming pool nestling in a rock garden, a 12 x 5 heated indoor pool and pool house. Kitchen area with barbecue and plancha. In the grounds: well, garden shed, vegetable garden. The property is surrounded by trees, not overlooked. Carport for 4 vehicles. Double garage. Electric gate. Come and discover this...