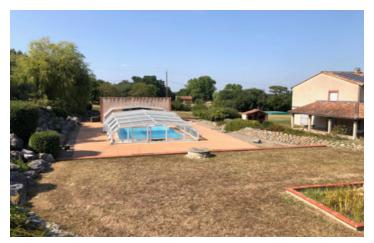

#### House 310m2, 11 rooms, 7 bedrooms. large lounge, fitted kitchen. Wooded park 13300m2. SWIMMING POOL. GARAGE

#### IN BRIEF

Charming property in a quiet country setting, 13,300 m2 of wooded grounds with heated indoor swimming pool. Large living room with very bright fireplace, Rochelle and cathedral ceiling, large bay window leading onto a 110 m2 covered terrace overlooking the well-kept grounds. Fitted kitchen with adjoining pantry and cellar. On this level there are 2 bedrooms with bathrooms. First floor: a Rochelle of 40 m2 overlooking the living room, equipped as a study and television room. There are 5 bedrooms and 3 shower rooms. Outside, a superb swimming pool nestling in a rock garden, a 12 x 5 heated indoor pool and pool house. Kitchen area with barbecue and plancha. In the grounds: well, garden shed, vegetable garden. The property is surrounded by trees, not overlooked. Carport for 4 vehicles. Double garage. Electric gate. Come and discover this...