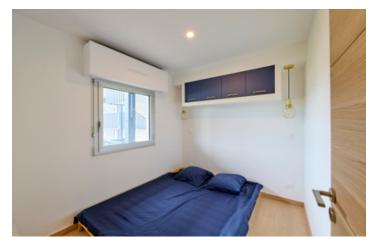

#### DESCRIPTION

Type 2 flat:

Living room with open-plan fitted kitchen (new appliances that have never been used)

Bedroom

Shower room - WC, adjoining washing machine room.

Entrance hallway.

Private, semi-covered, west-facing terrace.