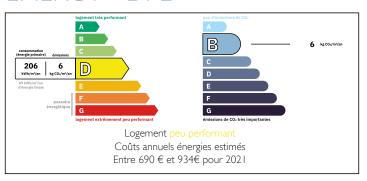

Ref: A31548COL40

Price: 279 500 EUR

agency fees to be paid by the seller

#### APPART T2 TERRASSE PKG - 150 M. FROM THE BEACH - CAPBRETON















#### **ENERGY - DPE**



## INFORMATION

Town: Capbreton

Department: Landes

Bed:

Bath:

Floor: 41 m<sup>2</sup>

Outside Space: 13 m2

#### IN BRIEF

Located just 150 metres from Capbreton's Notre-Dame beach, on the border with Hossegor's South and Central beaches, this one-bedroom apartment was completely renovated last year and has never been lived in since. It is therefore in brand-new condition, with a tastefully decorated interior and high-quality materials and fittings. It is sold fully furnished and equipped with all its accessories. It has a large private 13 m² terrace with direct access via a gate (currently being installed) to the beach behind the neighbouring residence. Private condominium parking. Bicycle storage. Refurbishment to be completed in 2024.

Good restaurants are less than 2 minutes' wa