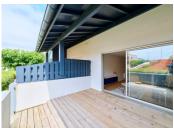

#### IN BRIEF

Located just 150 metres from Capbreton's Notre-Dame beach, on the border with Hossegor's South and Central beaches, this one-bedroom apartment was completely renovated last year and has never been lived in since. It is therefore in brand-new condition, with a tastefully decorated interior and high-quality materials and fittings. It is sold fully furnished and equipped with all its accessories. It has a large private 13 m² terrace with direct access via a gate (currently being installed) to the beach behind the neighbouring residence. Private condominium parking. Bicycle storage. Refurbishment to be completed in 2024.

#### DESCRIPTION

Type 2 flat:

Living room with open-plan fitted kitchen (new appliances that have never been used)

Bedroom

Shower room - WC, adjoining washing machine room.

Entrance hallway.

Private, semi-covered, west-facing terrace.