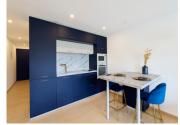

#### DESCRIPTION

Type 2 flat:

Living room with open-plan fitted kitchen (new appliances that have never been used)

Bedroom

Shower room - WC, adjoining washing machine room.

Entrance hallway.

Private, semi-covered, west-facing terrace.