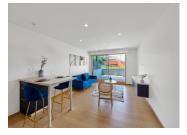

#### IN BRIEF

Located just 150 metres from Capbreton's Notre-Dame beach, on the border with Hossegor's South and Central beaches, this one-bedroom apartment was completely renovated last year and has never been lived in since. It is therefore in brand-new condition, with a tastefully decorated interior and high-quality materials and fittings. It is sold fully furnished and equipped with all its accessories. It has a large private 13 m² terrace with direct access via a gate (currently being installed) to the beach behind the neighbouring residence. Private condominium parking. Bicycle storage. Refurbishment to be completed in 2024.

#### DESCRIPTION

Type 2 flat:

Living room with open-plan fitted kitchen (new appliances that have never been used)

Bedroom

Shower room - WC, adjoining washing machine room.

Entrance hallway.

Private, semi-covered, west-facing terrace.