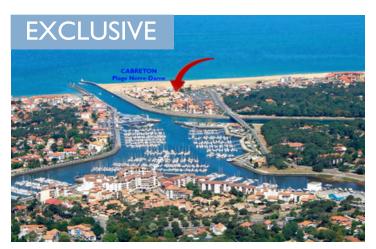

#### APPART T2 TERRASSE PKG - 150 M. FROM THE BEACH - CAPBRETON

#### IN BRIEF

Located just 150 metres from Capbreton's Notre-Dame beach, on the border with Hossegor's South and Central beaches, this one-bedroom apartment was completely renovated last year and has never been lived in since. It is therefore in brand-new condition, with a tastefully decorated interior and high-quality materials and fittings. It is sold fully furnished and equipped with all its accessories. It has a large private 13 m² terrace with direct access via a gate (currently being installed) to the beach behind the neighbouring residence. Private condominium parking. Bicycle storage. Refurbishment to be completed in 2024.

Good restaurants are less than 2 minutes' walk from the residence, unless you prefer to take a stroll to Capbreton marina, just 500 metres away. Alternatively, you might like to walk 10 minutes to one of the many terraces on the Place des Landais in...