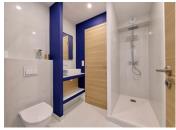

#### DESCRIPTION

Type 2 flat:

Living room with open-plan fitted kitchen (new appliances that have never been used)

Bedroom

Shower room - WC, adjoining washing machine room.

Entrance hallway.

Private, semi-covered, west-facing terrace.