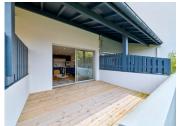

#### IN BRIEF

Located just 150 metres from Capbreton's Notre-Dame beach, on the border with Hossegor's South and Central beaches, this one-bedroom apartment was completely renovated last year and has never been lived in since. It is therefore in brand-new condition, with a tastefully decorated interior and high-quality materials and fittings. It is sold fully furnished and equipped with all its accessories. It has a large private 13 m² terrace with direct access via a gate (currently being installed) to the beach behind the neighbouring residence. Private condominium parking. Bicycle storage. Refurbishment to be completed in 2024.

#### DESCRIPTION

Type 2 flat:

Living room with open-plan fitted kitchen (new appliances that have never been used)

Bedroom

Shower room - WC, adjoining washing machine room.

Entrance hallway.

Private, semi-covered, west-facing terrace.