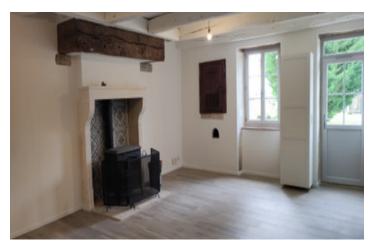

#### House I:

Open plan living space with fitted kitchen 25m<sup>2</sup> and with wood burning stove, shower room 5.3m<sup>2</sup> with walk-in shower, wash basin and WC

Entrance passageway 8m<sup>2</sup> with stairs leading to the first floor.

Upstairs:

Bedroom 23m<sup>2</sup>

Simali loftspace 3m<sup>2</sup> for storage.

This house is being sold furnished.