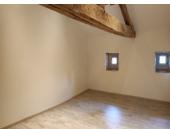

Upstairs:

Bedroom 23m<sup>2</sup>

Simali loftspace 3m<sup>2</sup> for storage.

This house is being sold furnished.

WC with wash hand basin 1.4m<sup>2</sup>

Bedroom 17.5m<sup>2</sup>

Upstairs:

Bedroom 35m<sup>2</sup>

Loftspace for storgae 10m<sup>2</sup>