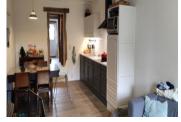

#### House I:

Open plan living space with fitted kitchen 25m<sup>2</sup> and with wood burning stove, shower room 5.3m<sup>2</sup> with walk-in shower, wash basin and WC

Entrance passageway 8m<sup>2</sup> with stairs leading to the first floor.