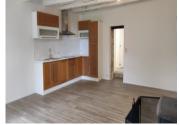

#### House two:

Open plan living space with fitted kitchen40m² and with woodburning stove

Passageway 8m<sup>2</sup>

store room 2m<sup>2</sup>

Laundry room 2m<sup>2</sup>

Shower room 4.5m<sup>2</sup> comprising of walk-in shower and wash basin.