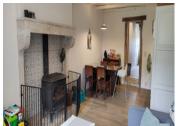

#### House I:

Open plan living space with fitted kitchen 25m<sup>2</sup> and with wood burning stove, shower room 5.3m<sup>2</sup> with walk-in shower, wash basin and WC

Entrance passageway 8m<sup>2</sup> with stairs leading to the first floor.

#### House two:

Open plan living space with fitted kitchen40m² and with woodburning stove

Passageway 8m<sup>2</sup>

store room 2m<sup>2</sup>

Laundry room 2m<sup>2</sup>

Shower room 4.5m<sup>2</sup> comprising of walk-in shower and wash basin.