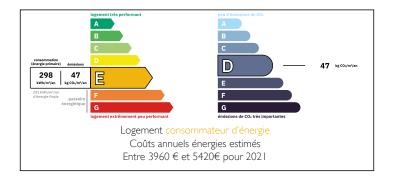

#### LOCAL TAXES

| Taxe foncière:   |  |
|------------------|--|
| Taxe habitation: |  |

614 EUR

EUR