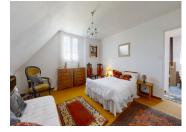

The ground floor has two double bedrooms, bedroom I  $(3.5 \times 3.2)$ , bedroom 2  $(3.2 \times 3.4)$  with double-glazed units and central heating. The first floor completes with family bathroom with bath (1.9  $\times$  2.5) and separate wc.

The first floor has a further 2 double bedrooms, bedroom 3  $(4.82 \times 3.59)$  bedroom 4  $(3.7 \times 4.4)$  both with plenty of storage space with fitted units.

The first floor has a shower room with wc and wash basin  $(2.12 \times 0.89)$ 