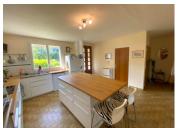

## DESCRIPTION

Upon entering the home, you are greeted by a spacious fitted kitchen. This bright and modern room is centered around its breakfast bar/island, making it a comfortable and friendly space for cooking and dining.