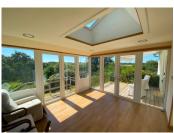

A further set of double doors lead into the veranda, a stunning addition to the home, allowing you to enjoy the outdoor feel all year round.

This home offers a master bedroom with extensive views over the garden and built-in wardrobes to maximize the space, along with a second good-sized double bedroom, also with built-in wardrobes.