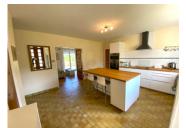

## DESCRIPTION

Upon entering the home, you are greeted by a spacious fitted kitchen. This bright and modern room is centered around its breakfast bar/island, making it a comfortable and friendly space for cooking and dining.