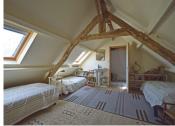

Ist bedroom with window facing the front with ensuite washroom with shower w/c and washbasin partistioned into the room total 16 m<sup>2</sup>

1st floor accessed by kitchen stairs

2nd bedroom with exposed roof structure, wooden flooring and velux window 10 m<sup>2</sup>

3rd bedroom wooden flooring and gable window  $10 \, \text{m}^2$ 

1st floor accessed by main staircase

4th bedroom with window facing the rear garden and wooden flooring  $12 \text{ m}^2$ 

5th bedroom with a window facing the view and a window facing the rear garden and woods, fireplace, washbasin and wooden flooring 22 m<sup>2</sup>

3rd floor

Small landing

6th bedroom with exposed roof structure, wooden flooring, washbasin and two velux windows