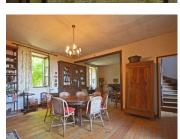

#### Ground Floor

Sitting room with two fireplaces at each end, French doors for main entrance, wooden flooring,  $32.3 \text{ m}^2$  Kitchen with exit door to the front, tiled floor and open fireplace  $20 \text{ m}^2$ 