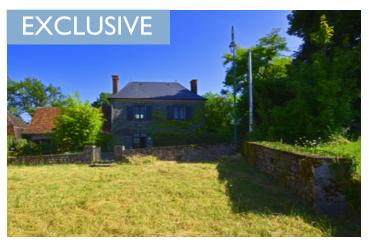

#### A handsome 6 bedroom stone house above an historic hilltop village with a garden and a spectacular view

# INFORMATION

Town: Badefols-d'Ans

Department: Dordogne

Bed: 6

Bath:

Floor: 134 m2
Plot Size: 1412 m2

A stone house of character beside a narrow country lane that divides the front gate and property's meadow beyond and ensures an uninterrupted view across distant hills and valleys. The main part of the house has a slate roof, only the interior needs refreshing and bringing up to date and is reflected in the price that has been sensibly set at a very fair level. Therefore, an extremely rare opportunity and a definite must see!!