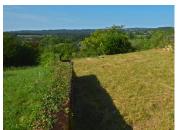

# INFORMATION

Town: Badefols-d'Ans

Department: Dordogne

Bed: 6

Bath:

Floor: 134 m2
Plot Size: 1412 m2

A stone house of character beside a narrow country lane that divides the front gate and property's meadow beyond and ensures an uninterrupted view across distant hills and valleys. The main part of the house has a slate roof, only the interior needs refreshing and bringing up to date and is reflected in the price that has been sensibly set at a very fair level. Therefore, an extremely rare opportunity and a definite must see!!