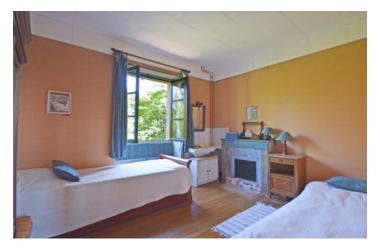

3rd bedroom wooden flooring and gable window  $10 \, \text{m}^2$ 

1st floor accessed by main staircase

4th bedroom with window facing the rear garden and wooden flooring  $12 \text{ m}^2$ 

5th bedroom with a window facing the view and a window facing the rear garden and woods, fireplace, washbasin and wooden flooring 22 m<sup>2</sup>