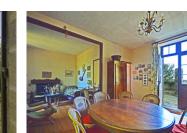

#### Ground Floor

Sitting room with two fireplaces at each end, French doors for main entrance, wooden flooring,  $32.3 \text{ m}^2$  Kitchen with exit door to the front, tiled floor and open fireplace  $20 \text{ m}^2$ 