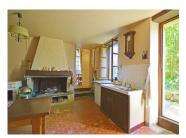

#### Ground Floor

Sitting room with two fireplaces at each end, French doors for main entrance, wooden flooring,  $32.3 \text{ m}^2$  Kitchen with exit door to the front, tiled floor and open fireplace  $20 \text{ m}^2$ 