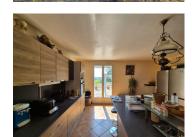

### DESCRIPTION

House comprising 2 independent dwellings, each with a surface area of 165 m2.

#### **GROUND FLOOR**

- I separate entrance
- I large lounge/kitchen
- 4 bedrooms
- I shower room
- I wc
- I workshop
- I double garage
- I first floor
- I separate entrance
- I large entrance hall
- I large living room
- I large kitchen
- 3 bedrooms
- I study
- I bathroom
- I toilet
- I large terrace