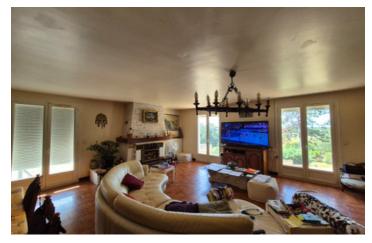

#### IN BRIEF

Come and discover this beautiful property in the commune of Thiviers.

This property will offer you many possibilities in view of the distribution of these volumes which consist of 2 perfectly independent dwellings.

### DESCRIPTION

House comprising 2 independent dwellings, each with a surface area of 165 m2.

#### **GROUND FLOOR**

- I separate entrance
- I large lounge/kitchen
- 4 bedrooms
- I shower room
- I wc
- I workshop
- I double garage
- I first floor
- I separate entrance
- I large entrance hall
- I large living room
- I large kitchen
- 3 bedrooms
- I study
- I bathroom
- I toilet
- I large terrace