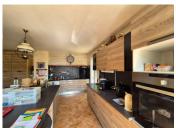

### DESCRIPTION

House comprising 2 independent dwellings, each with a surface area of 165 m2.

#### **GROUND FLOOR**

- I separate entrance
- I large lounge/kitchen
- 4 bedrooms
- I shower room
- I wc
- I workshop
- I double garage
- I first floor
- I separate entrance
- I large entrance hall
- I large living room
- I large kitchen
- 3 bedrooms
- I study
- I bathroom
- I toilet
- I large terrace