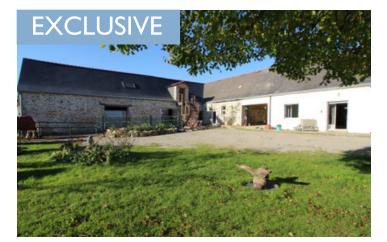

#### Private country home with 3 bedrooms plus a luxury apartment with stables and 9 acres of land

### IN BRIEF

A fantastic countryside property with no neighbours, high specification habitable properties that would support a gite business and good quality land for horses of 9 acres of land split into multiple paddocks with access to stables just outside the village of Erbray, close to the larger town of Chateaubriant.

### DESCRIPTION

The estate comprises an impressive selection of South facing habitable buildings all recently renovated with new roofs, electrical installation and heating systems all completed to an extremely high standard that overlook the 9 acres of well maintained paddocked pasture that sit beyond the courtyard.

All situated in complete peace and tranquility with not a neighbour in sight and yet only a couple of minutes from the very centre of the thriving village of Erbray.