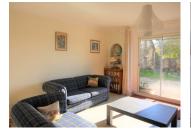

#### \*\*Main House\*\*

The main farmhouse has also been fully renovated providing for a separate three bedroom. The accommodation is all set on a single level comprising:

- \* Entrance Hall
- \* Open plan fitted kitchen with dining area
- \* Large living room with
- \* Large utility room
- \* Master bedroom overlooking the main courtyard with underfloor heating
- \* Luxury shower room and toilet
- \* Two further guest bedrooms