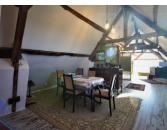

#### \*\*Main House\*\*

The main farmhouse has also been fully renovated providing for a separate three bedroom. The accommodation is all set on a single level comprising:

- \* Entrance Hall
- \* Open plan fitted kitchen with dining area
- \* Large living room with
- \* Large utility room
- \* Master bedroom overlooking the main courtyard with underfloor heating
- \* Luxury shower room and toilet
- \* Two further guest bedrooms

The farmhouse has been recently re-modeled with a new high specification kitchen installed as well as brand new reversible heating system for both winter and summer use. during the re-modelling great care has been taken to enhance the traditional feel of the stone farmhouse.