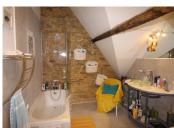

#### \*\*Main House\*\*

The main farmhouse has also been fully renovated providing for a separate three bedroom. The accommodation is all set on a single level comprising:

- \* Entrance Hall
- \* Open plan fitted kitchen with dining area
- \* Large living room with
- \* Large utility room
- \* Master bedroom overlooking the main courtyard with underfloor heating
- \* Luxury shower room and toilet
- \* Two further guest bedrooms