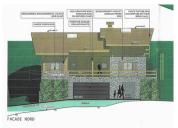

The villages of Samoens, Morillon and Les Gets are all within 5–15 minutes drive providing easy access to both the Grand Massif and Portes du Soleil ski domains.

Planning permission has already been granted for a 3 story chalet of 200 sq m which is valid until 2027. Please contact us for further details

Ref: A31471|ST74

Price: 282 500 EUR

agency fees included: 5 % TTC to be paid by the buyer (270 000 EUR without fees)

Large constructible plot of land with fabulous mountain views and planning permission for a 200 sq m chalet.