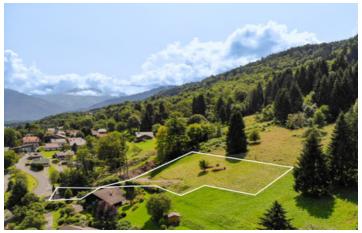

## IN BRIEF

Situated on the outskirts of the pretty Savoyard village of La Rivière-Enverse, this buildable plot offers an excellent opportunity to create a spacious chalet (or chalets) in a breathtakingly beautiful setting.

## DESCRIPTION

Located only 3.5 km from the ski lift in Morillon in the pretty village of La Rivière-Enverse, the property provides easy access to the Grand Massif ski domain and it's 265 km of pistes. As well as Morillon, the ski area includes Samoens, Les Carroz and Flaine. Additionally, the resorts of Les Gets – for access to the Portes du Soleil – and Praz de Lys are just 20 minutes away.