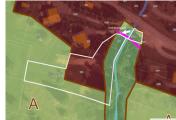

Zone Ua: High-density urbanisation zone (1100 sq m constructible)

Zone A: Agricultural (1730 sq m non constructible) Total: 2830 sq m

# INFORMATION

Town: La Rivière-Enverse

Department: Haute-Savoie

Bed: 0

Bath: 0

Floor: 0 m2

Plot Size: 2830 m2