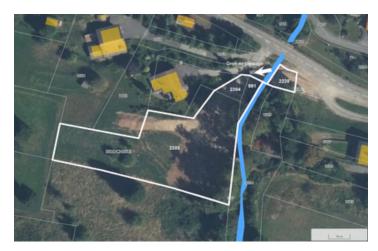

Zone Ua: High-density urbanisation zone (1100 sq m constructible)

Zone A: Agricultural (1730 sq m non constructible) Total: 2830 sq m

# INFORMATION

Town: La Rivière-Enverse

Department: Haute-Savoie

Bed: 0

Bath: 0

Floor: 0 m2

Plot Size: 2830 m2