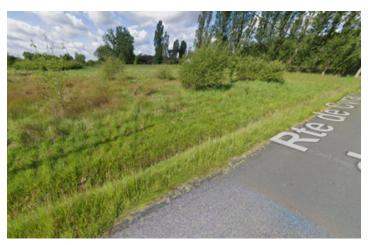

#### Building land within walking distance of Lac de Gurson

### IN BRIEF

Building plot within walking distance of Lac de Gurson ideally placed for building the perfect family home or holiday home.

Carsac de Gurson is situated between the popular St Méard de Gurson and St Martin de Gurson and within 15 minutes of Montpon-Ménésterol with access to the motorway, train station, several supermarkets (Intermarché, Lidl & Auchan), petrol station, schools, doctors, dentists, bars and restaurants, garages, cinema, etc. as well as a busy weekly market.