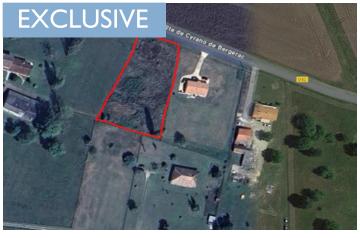

# INFORMATION

| Town:       | Carsac-de-Gurson |
|-------------|------------------|
| Department: | Dordogne         |
| Bed:        | 0                |
| Bath:       | 0                |
| Floor:      | 0 m2             |
| Plot Size:  | 3822 m2          |

### IN BRIEF

Building plot within walking distance of Lac de Gurson ideally placed for building the perfect family home or holiday home.

Carsac de Gurson is situated between the popular St Méard de Gurson and St Martin de Gurson and within 15 minutes of Montpon-Ménésterol with access to the motorway, train station, several supermarkets (Intermarché, Lidl & Auchan), petrol station, schools, doctors, dentists, bars and restaurants, garages, cinema, etc. as well as a busy weekly market.