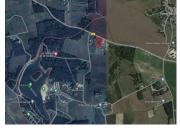

#### Building land within walking distance of Lac de Gurson

# INFORMATION

| Town:       | Carsac-de-Gurson |
|-------------|------------------|
| Department: | Dordogne         |
| Bed:        | 0                |
| Bath:       | 0                |
| Floor:      | 0 m2             |
| Plot Size:  | 3822 m2          |

### IN BRIEF

Building plot within walking distance of Lac de Gurson ideally placed for building the perfect family home or holiday home.

Carsac de Gurson is situated between the popular St Méard de Gurson and St Martin de Gurson and within 15 minutes of Montpon-Ménésterol with access to the motorway, train station, several supermarkets (Intermarché, Lidl & Auchan), petrol station, schools, doctors, dentists, bars and restaurants, garages, cinema, etc. as well as a busy weekly market.