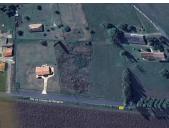

# INFORMATION

| Town:       | Carsac-de-Gurson |
|-------------|------------------|
| Department: | Dordogne         |
| Bed:        | 0                |
| Bath:       | 0                |
| Floor:      | 0 m2             |
| Plot Size:  | 3822 m2          |

### IN BRIEF

Building plot within walking distance of Lac de Gurson ideally placed for building the perfect family home or holiday home.

Carsac de Gurson is situated between the popular St Méard de Gurson and St Martin de Gurson and within 15 minutes of Montpon-Ménésterol with access to the motorway, train station, several supermarkets (Intermarché, Lidl & Auchan), petrol station, schools, doctors, dentists, bars and restaurants, garages, cinema, etc. as well as a busy weekly market.