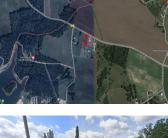

#### Building land within walking distance of Lac de Gurson

# INFORMATION

| Town:       | Carsac-de-Gurson |
|-------------|------------------|
| Department: | Dordogne         |
| Bed:        | 0                |
| Bath:       | 0                |
| Floor:      | 0 m2             |
| Plot Size:  | 3822 m2          |

### IN BRIEF

Building plot within walking distance of Lac de Gurson ideally placed for building the perfect family home or holiday home.

Carsac de Gurson is situated between the popular St Méard de Gurson and St Martin de Gurson and within 15 minutes of Montpon-Ménésterol with access to the motorway, train station, several supermarkets (Intermarché, Lidl & Auchan), petrol station, schools, doctors, dentists, bars and restaurants, garages, cinema, etc. as well as a busy weekly market.