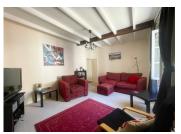

From the kitchen, a staircase leads to the first-floor landing, which provides access to the living room, 3 bedrooms (17 m², 15 m² and 10 m²), one of which has an en suite shower room and bathroom.

----