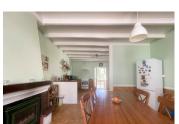

### DESCRIPTION

The layout is as follows.

You can enter the house either via the garage (50 m<sup>2</sup>) or via the front door, which opens directly into the large kitchen/dining room (32 m<sup>2</sup>), from where you have direct access to the terrace and garden which offers lovely views over the Vienne.

From the kitchen, a staircase leads to the first-floor landing, which provides access to the living room, 3 bedrooms (17 m², 15 m² and 10 m²), one of which has an en suite shower room and bathroom.

----