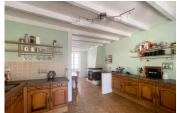

### DESCRIPTION

The layout is as follows.

You can enter the house either via the garage (50 m<sup>2</sup>) or via the front door, which opens directly into the large kitchen/dining room (32 m<sup>2</sup>), from where you have direct access to the terrace and garden which offers lovely views over the Vienne.