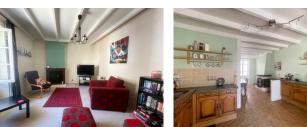

### DESCRIPTION

The layout is as follows.

You can enter the house either via the garage (50 m<sup>2</sup>) or via the front door, which opens directly into the large kitchen/dining room (32 m<sup>2</sup>), from where you have direct access to the terrace and garden which offers lovely views over the Vienne.

From the kitchen, a staircase leads to the first-floor landing, which provides access to the living room, 3 bedrooms (17 m², 15 m² and 10 m²), one of which has an en suite shower room and bathroom.

----