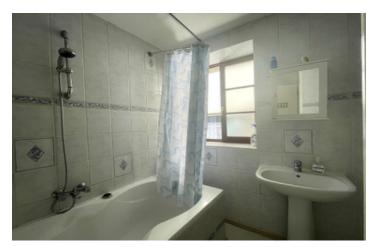

### DESCRIPTION

The layout is as follows.

You can enter the house either via the garage (50 m<sup>2</sup>) or via the front door, which opens directly into the large kitchen/dining room (32 m<sup>2</sup>), from where you have direct access to the terrace and garden which offers lovely views over the Vienne.

From the kitchen, a staircase leads to the first-floor landing, which provides access to the living room, 3 bedrooms (17 m², 15 m² and 10 m²), one of which has an en suite shower room and bathroom.

----