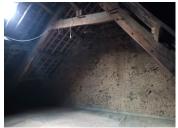

## IN BRIEF

This traditional house is situated in the centre of the village with parking available in front of the house and amenities within walking distance. Entering the property, you have a hallway, and a large room currently divided by a wooden and glass partition. Remove this and create an open living space of 28,5m2, A solid wooden staircase leads to the first floor with one large bedroom 25.6m2 with two windows to the front, a wooden parquet floor and exposed beams. There is plenty of room to add a shower room and fit a new staircase to the loft area where a second bedroom and shower room could be created. This space already has wooden floorboards. Although this property does not have a garden, to the rear is a cave/workshop with stone walls and mud floor and does...