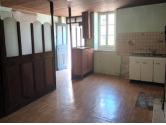

## IN BRIEF

This traditional house is situated in the centre of the village with parking available in front of the house and amenities within walking distance. Entering the property, you have a hallway, and a large room currently divided by a wooden and glass partition. Remove this and create an open living space of 28,5m2, A solid wooden staircase leads to the first floor with one large bedroom 25.6m2 with two windows to the front, a wooden parquet floor and exposed beams. There is plenty of room to add a shower room and fit a new staircase to the loft area where a second bedroom and shower room could be created. This space already has wooden floorboards. Although this property does not have a garden, to the rear is a cave/workshop with stone walls and mud floor and does...