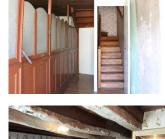

## IN BRIEF

This traditional house is situated in the centre of the village with parking available in front of the house and amenities within walking distance. Entering the property, you have a hallway, and a large room currently divided by a wooden and glass partition. Remove this and create an open living space of 28,5m2, A solid wooden staircase leads to the first floor with one large bedroom 25.6m2 with two windows to the front, a wooden parquet floor and exposed beams. There is plenty of room to add a shower room and fit a new staircase to the loft area where a second bedroom and shower room could be created. This space already has wooden floorboards. Although this property does not have a garden, to the rear is a cave/workshop with stone walls and mud floor and does...