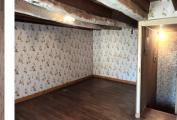

## IN BRIEF

This traditional house is situated in the centre of the village with parking available in front of the house and amenities within walking distance. Entering the property, you have a hallway, and a large room currently divided by a wooden and glass partition. Remove this and create an open living space of 28,5m2, A solid wooden staircase leads to the first floor with one large bedroom 25.6m2 with two windows to the front, a wooden parquet floor and exposed beams. There is plenty of room to add a shower room and fit a new staircase to the loft area where a second bedroom and shower room could be created. This space already has wooden floorboards. Although this property does not have a garden, to the rear is a cave/workshop with stone walls and mud floor and does...