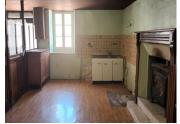

## IN BRIEF

This traditional house is situated in the centre of the village with parking available in front of the house and amenities within walking distance. Entering the property, you have a hallway, and a large room currently divided by a wooden and glass partition. Remove this and create an open living space of 28,5m2, A solid wooden staircase leads to the first floor with one large bedroom 25.6m2 with two windows to the front, a wooden parquet floor and exposed beams. There is plenty of room to add a shower room and fit a new staircase to the loft area where a second bedroom and shower room could be created. This space already has wooden floorboards. Although this property does not have a garden, to the rear is a cave/workshop with stone walls and mud floor and does...