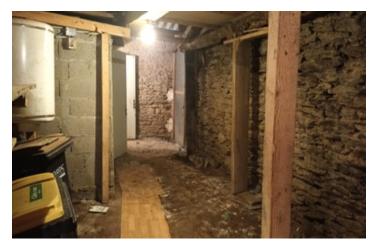

## IN BRIEF

This traditional house is situated in the centre of the village with parking available in front of the house and amenities within walking distance. Entering the property, you have a hallway, and a large room currently divided by a wooden and glass partition. Remove this and create an open living space of 28,5m2, A solid wooden staircase leads to the first floor with one large bedroom 25.6m2 with two windows to the front, a wooden parquet floor and exposed beams. There is plenty of room to add a shower room and fit a new staircase to the loft area where a second bedroom and shower room could be created. This space already has wooden floorboards. Although this property does not have a garden, to the rear is a cave/workshop with stone walls and mud floor and does...