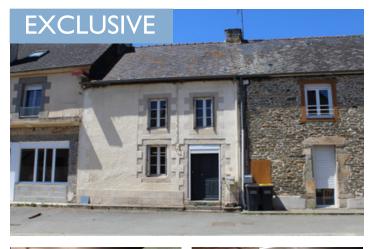

#### Village house requiring renovation, ideal investment opportunity in the heart of Brittany

## IN BRIEF

This traditional house is situated in the centre of the village with parking available in front of the house and amenities within walking distance. Entering the property, you have a hallway, and a large room currently divided by a wooden and glass partition. Remove this and create an open living space of 28,5m2, A solid wooden staircase leads to the first floor with one large bedroom 25.6m2 with two windows to the front, a wooden parquet floor and exposed beams. There is plenty of room to add a shower room and fit a new staircase to the loft area where a second bedroom and shower room could be created. This space already has wooden floorboards. Although this property does not have a garden, to the rear is a cave/workshop with stone walls and mud floor and does...