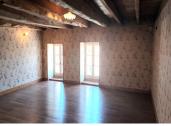

## IN BRIEF

This traditional house is situated in the centre of the village with parking available in front of the house and amenities within walking distance. Entering the property, you have a hallway, and a large room currently divided by a wooden and glass partition. Remove this and create an open living space of 28,5m2, A solid wooden staircase leads to the first floor with one large bedroom 25.6m2 with two windows to the front, a wooden parquet floor and exposed beams. There is plenty of room to add a shower room and fit a new staircase to the loft area where a second bedroom and shower room could be created. This space already has wooden floorboards. Although this property does not have a garden, to the rear is a cave/workshop with stone walls and mud floor and does...