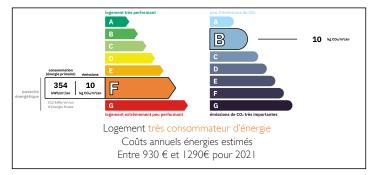

Ref: A31426DOD22

Price: 27 500 EUR agency fees to be paid by the seller

#### Village house requiring renovation, ideal investment opportunity in the heart of Brittany















### ENERGY - DPE



# INFORMATION

| Town:       | Plumieux      |
|-------------|---------------|
| Department: | Côtes-d'Armor |
| Bed:        | I             |
| Bath:       | I             |
| Floor:      | 53 m2         |
| Plot Size:  | 0 m2          |

## IN BRIEF

This traditional house is situated in the centre of the village with parking available in front of the house and amenities within walking distance. Entering the property, you have a hallway, and a large room currently divided by a wooden and glass partition. Remove this and create an open living space of 28,5m2, A solid wooden staircase leads to the first floor with one large bedroom 25.6m2 with two windows to the front, a wooden parquet floor and exposed beams. There is plenty of room to add a shower room and fit a new staircase to the lo