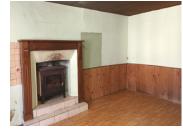

## IN BRIEF

This traditional house is situated in the centre of the village with parking available in front of the house and amenities within walking distance. Entering the property, you have a hallway, and a large room currently divided by a wooden and glass partition. Remove this and create an open living space of 28,5m2, A solid wooden staircase leads to the first floor with one large bedroom 25.6m2 with two windows to the front, a wooden parquet floor and exposed beams. There is plenty of room to add a shower room and fit a new staircase to the loft area where a second bedroom and shower room could be created. This space already has wooden floorboards. Although this property does not have a garden, to the rear is a cave/workshop with stone walls and mud floor and does...