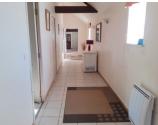

## DESCRIPTION

Heating: electric radiators

Entrance hall: 16,54 m2; corridor: 22,36 m2; kitchen: 19,20 m2, lounge: 23,38 m2; bedrooms: 14,35 m2/13,36 m2/15 m2; shower rooms: 3,37 m2 and 3,64 m2, bathroom: 7,88 m2, storage 1,42, m2 First floor: approx. 6 m2