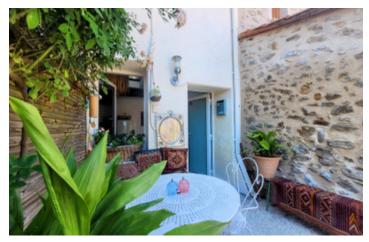

# IN BRIEF

UNDER OFFER - This unique and exceptional property consists of 2 individual houses set in an elevated position within the village of Amelie Les Bains.

Main house offers, spacious living room with picturesque view, large kitchen with dining area, 2 bedrooms, 2 bathroom and a one of a kind, walk through planted atrium with fish pond.

#### Ground floor

- -entrance to kitchen, with a modern industrial loft style design, visible steel beams, a bright and spacious dining area. Approx 20m2
- -WC
- -glass atrium style conservatory with metal walkway, planted with low maintenance plants, automated watering system, fish pond with automated filter and pump etc. A truly magical feature.
- -lounge, the loft style ambiance flows through to the lounge area, with wood burning stove and far reaching views towards mountains. Approx 20m2