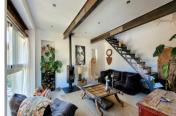

#### Ground floor

- -entrance to kitchen, with a modern industrial loft style design, visible steel beams, a bright and spacious dining area. Approx 20m2
- -WC
- -glass atrium style conservatory with metal walkway, planted with low maintenance plants, automated watering system, fish pond with automated filter and pump etc. A truly magical feature.
- -lounge, the loft style ambiance flows through to the lounge area, with wood burning stove and far reaching views towards mountains. Approx 20m2

1st floor (access from kitchen side)

- -open plan bedroom space with light well over kitchen below
- -bathroom with walk in shower, sink and wc
- -mezzanine level accessed via metal staircase, suitable as office, storage area or additional sleeping area

1st floor (access from lounge side)

-custom made metal staircase brings you into the master bedroom, which has an en suite bathroom with bathtub, sink, wc.

House 2 or Gite, independent second house with the same attention to detail and style, approx 40m2 useable space