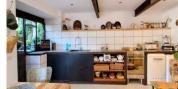

#### Ground floor

- -entrance to kitchen, with a modern industrial loft style design, visible steel beams, a bright and spacious dining area. Approx 20m2
- -WC
- -glass atrium style conservatory with metal walkway, planted with low maintenance plants, automated watering system, fish pond with automated filter and pump etc. A truly magical feature.
- -lounge, the loft style ambiance flows through to the lounge area, with wood burning stove and far reaching views towards mountains. Approx 20m2