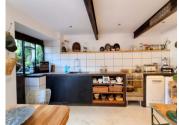

#### Ground floor

- -entrance to kitchen, with a modern industrial loft style design, visible steel beams, a bright and spacious dining area. Approx 20m2
- -WC
- -glass atrium style conservatory with metal walkway, planted with low maintenance plants, automated watering system, fish pond with automated filter and pump etc. A truly magical feature.
- -lounge, the loft style ambiance flows through to the lounge area, with wood burning stove and far reaching views towards mountains. Approx 20m2