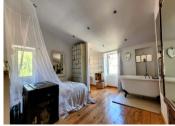

1st floor (access from lounge side)

-custom made metal staircase brings you into the master bedroom, which has an en suite bathroom with bathtub, sink, wc.

House 2 or Gite, independent second house with the same attention to detail and style, approx 40m2 useable space