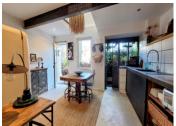

#### Ground floor

- -entrance to kitchen, with a modern industrial loft style design, visible steel beams, a bright and spacious dining area. Approx 20m2
- -WC
- -glass atrium style conservatory with metal walkway, planted with low maintenance plants, automated watering system, fish pond with automated filter and pump etc. A truly magical feature.
- -lounge, the loft style ambiance flows through to the lounge area, with wood burning stove and far reaching views towards mountains. Approx 20m2