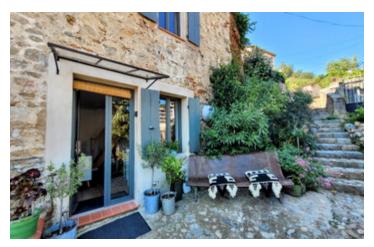

# IN BRIEF

UNDER OFFER - This unique and exceptional property consists of 2 individual houses set in an elevated position within the village of Amelie Les Bains.

Main house offers, spacious living room with picturesque view, large kitchen with dining area, 2 bedrooms, 2 bathroom and a one of a kind, walk through planted atrium with fish pond.

This property is set within a small hamlet in an elevated position.

The main house offers approx 100m2 useable space

#### Ground floor

- -entrance to kitchen, with a modern industrial loft style design, visible steel beams, a bright and spacious dining area. Approx 20m2
- -WC
- -glass atrium style conservatory with metal walkway, planted with low maintenance plants, automated watering system, fish pond with automated filter and pump etc. A truly magical feature.
- -lounge, the loft style ambiance flows through to the lounge area, with wood burning stove and far reaching views towards mountains. Approx 20m2