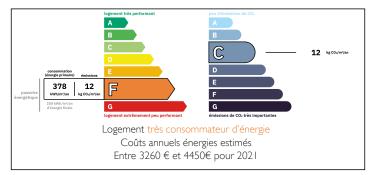

#### OFFER ACCEPTED 4 bedrooms, in the heart of Lambel/Le Petit Bois. The coast is 29kms approx.















#### ENERGY - DPE



# INFORMATION

| Town:       | Camors   |
|-------------|----------|
| Department: | Morbihan |
| Bed:        | 4        |
| Bath:       | 2        |
| Floor:      | 145 m2   |
| Plot Size:  | 847 m2   |
|             |          |

### IN BRIEF

OFFER ACCEPTED Charming semi-detached House in a Picturesque and Tranquil Forest Setting. Baud and Pluvigner are within a 9 mins drive.

The stunning beaches of Carnac Plage and Trinité sur Mer are easily accessible. The TGV goes from Auray 30 mins away and reaching Paris in 3 hours makes this property an ideal family home or a holiday retreat.

The sale has the added bonus of including a corner plot across the road of 228M2 on which a 47M2 foot print building can be constructed and possible with another floor. or indeed would make a lovely veget