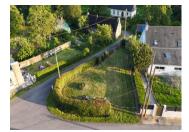

The sale has the added bonus of including a corner plot across the road of 228M2 on which a 47M2 foot print building can be constructed and possible with another floor. or indeed would make a lovely vegetable growing area.