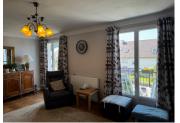

### DESCRIPTION

The house is accessible from the garage underneath on the left hand side or via steps up to the terrace and the front door on the right. The front door leads to a large kitchen (10m<sup>2</sup>) on the right and a family dining room (13m<sup>2</sup>) on the left. The bright hallway takes you to the generous living room (26m<sup>2</sup>) with two sets of double doors onto the terrace, giving lots of natural light to an already lovely room. A shower room and WC are to the right of the living room and further back down the hall is a downstairs bedroom (10m<sup>2</sup>). A door beside the stairs leads down to the utility room, two storage rooms and the garage. Returning to the hall, the staircase takes you to two bedrooms (17m<sup>2</sup> and 13m<sup>2</sup>), a WC and an undecorated room that could easily be converted into a fourth bedroom. Outside is lawn to front and back.