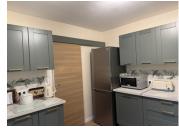

### DESCRIPTION

The house is accessible from the garage underneath on the left hand side or via steps up to the terrace and the front door on the right. The front door leads to a large kitchen (10m<sup>2</sup>) on the right and a family dining room (13m<sup>2</sup>) on the left. The bright hallway takes you to the generous living room (26m<sup>2</sup>) with two sets of double doors onto the terrace, giving lots of natural light to an already lovely room. A shower room and WC are to the right of the living room and further back down the hall is a downstairs bedroom (10m<sup>2</sup>). A door beside the stairs leads down to the utility room, two storage rooms and the garage. Returning to the hall, the staircase takes you to two bedrooms (17m<sup>2</sup> and 13m<sup>2</sup>), a WC and an undecorated room that could easily be converted into a fourth bedroom. Outside is lawn to front and back.