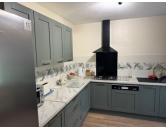

### DESCRIPTION

The house is accessible from the garage underneath on the left hand side or via steps up to the terrace and the front door on the right. The front door leads to a large kitchen (10m<sup>2</sup>) on the right and a family dining room (13m<sup>2</sup>) on the left. The bright hallway takes you to the generous living room (26m<sup>2</sup>) with two sets of double doors onto the terrace, giving lots of natural light to an already lovely room. A shower room and WC are to the right of the living room and further back down the hall is a downstairs bedroom (10m<sup>2</sup>). A door beside the stairs leads down to the utility room, two storage rooms and the garage. Returning to the hall, the staircase takes you to two bedrooms (17m<sup>2</sup> and 13m<sup>2</sup>), a WC and an undecorated room that could easily be converted into a fourth bedroom. Outside is lawn to front and back.