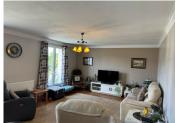

### DESCRIPTION

The house is accessible from the garage underneath on the left hand side or via steps up to the terrace and the front door on the right. The front door leads to a large kitchen (10m<sup>2</sup>) on the right and a family dining room (13m<sup>2</sup>) on the left. The bright hallway takes you to the generous living room (26m<sup>2</sup>) with two sets of double doors onto the terrace, giving lots of natural light to an already lovely room. A shower room and WC are to the right of the living room and further back down the hall is a downstairs bedroom (10m<sup>2</sup>). A door beside the stairs leads down to the utility room, two storage rooms and the garage. Returning to the hall, the staircase takes you to two bedrooms (17m<sup>2</sup> and 13m<sup>2</sup>), a WC and an undecorated room that could easily be converted into a fourth bedroom. Outside is lawn to front and back.