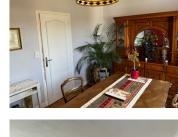

### DESCRIPTION

The house is accessible from the garage underneath on the left hand side or via steps up to the terrace and the front door on the right. The front door leads to a large kitchen (10m<sup>2</sup>) on the right and a family dining room (13m<sup>2</sup>) on the left. The bright hallway takes you to the generous living room (26m<sup>2</sup>) with two sets of double doors onto the terrace, giving lots of natural light to an already lovely room. A shower room and WC are to the right of the living room and further back down the hall is a downstairs bedroom (10m<sup>2</sup>). A door beside the stairs leads down to the utility room, two storage rooms and the garage. Returning to the hall, the staircase takes you to two bedrooms (17m<sup>2</sup> and 13m<sup>2</sup>), a WC and an undecorated room that could easily be converted into a fourth bedroom. Outside is lawn to front and back.