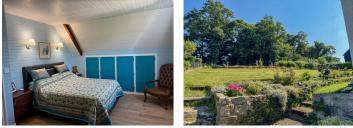

### DESCRIPTION

The house is accessible from the garage underneath on the left hand side or via steps up to the terrace and the front door on the right. The front door leads to a large kitchen (10m<sup>2</sup>) on the right and a family dining room (13m<sup>2</sup>) on the left. The bright hallway takes you to the generous living room (26m<sup>2</sup>) with two sets of double doors onto the terrace, giving lots of natural light to an already lovely room. A shower room and WC are to the right of the living room and further back down the hall is a downstairs bedroom (10m<sup>2</sup>). A door beside the stairs leads down to the utility room, two storage rooms and the garage. Returning to the hall, the staircase takes you to two bedrooms (17m<sup>2</sup> and 13m<sup>2</sup>), a WC and an undecorated room that could easily be converted into a fourth bedroom. Outside is lawn to front and back.