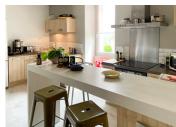

### FIRST FLOOR:

- Main entrance hall with staircase: 14 sq.m.
- Fully-equipped kitchen/dining room: 27 sq.m.
- Large living room: 26 m<sup>2</sup> (26 m<sup>2</sup>)
- Master suite with shower room: 27 sq.m.
- Utility room: 6 m<sup>2</sup> (6 sq.m.)
- Storeroom: 4 m<sup>2</sup> (4 sq.m.)
- Boiler room/Workshop: 20 sq.m.
- WC