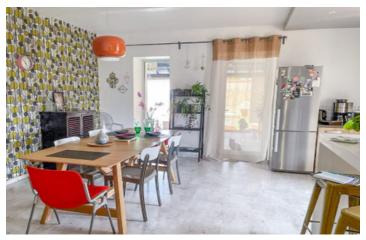

### FIRST FLOOR:

- Main entrance hall with staircase: 14 sq.m.
- Fully-equipped kitchen/dining room: 27 sq.m.
- Large living room: 26 m<sup>2</sup> (26 m<sup>2</sup>)
- Master suite with shower room: 27 sq.m.
- Utility room: 6 m<sup>2</sup> (6 sq.m.)
- Storeroom: 4 m<sup>2</sup> (4 sq.m.)
- Boiler room/Workshop: 20 sq.m.
- WC