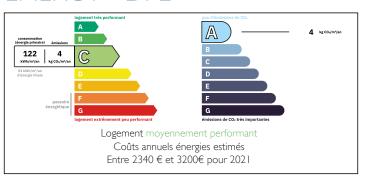

Ref: A31330DFA24 Price: 392 200 EUR

agency fees included: 6 % TTC to be paid by the buyer (370 000 EUR without fees)

Superb manor house, ideal for families and/or vacations, with elegant, warm comfort.













# **ENERGY - DPE**



# INFORMATION

Town: Villetoureix

Department: Dordogne

Bed: 7

Bath: 3

Floor: 252 m2

Plot Size: I 1026 m2

### IN BRIEF

Superb maison de maître, ideal for families and/or vacations, with elegant, warm comfort.

Spacious and bright, with a covered terrace overlooking the swimming pool, bordered by the walls of an old building.

This magnificent, welcoming property combines the comfort and charm of homes with history and soul.

# The property comprises:

### FIRST FLOOR:

- Main entrance hall with staircase: 14 sq.m.
- Fully-equipped kitchen/dining room: 27 sq.m.
- Large living room: 26 m<sup>2</sup> (26 m<sup>2</sup>)
- Master suite with shower room: 27 sq.m.
- Utility room: 6 m<sup>2</sup> (6 sq.m.)
- Storeroom: 4 m<sup>2</sup> (4 sq.m.)
- Boiler room/Workshop: 20 sq.m.
- WC

### ON