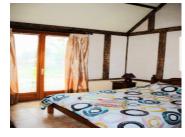

## DESCRIPTION

The main house comprises a living room (38m2) with wood-burning stove, opening onto a fitted kitchen on the ground floor and 2 bedrooms and a shower room upstairs.

The 1st gite offers a living room (31m2) with wood-burning stove, open-plan fitted kitchen, upstairs shower room and 2 bedrooms.

The 2nd gite offers a living room (29m2), open-plan fitted kitchen and a bedroom on the ground floor, and a shower room and bedroom upstairs.

Information about risks to which this property is exposed is available on the Géorisques website : https://www.georisques.gouv.fr