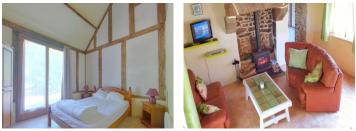

## DESCRIPTION

The main house comprises a living room (38m2) with wood-burning stove, opening onto a fitted kitchen on the ground floor and 2 bedrooms and a shower room upstairs.

The 1st gite offers a living room (31m2) with wood-burning stove, open-plan fitted kitchen, upstairs shower room and 2 bedrooms.

The 2nd gite offers a living room (29m2), open-plan fitted kitchen and a bedroom on the ground floor, and a shower room and bedroom upstairs.

Information about risks to which this property is exposed is available on the Géorisques website : https://www.georisques.gouv.fr