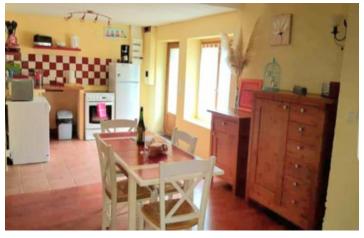

## DESCRIPTION

The main house comprises a living room (38m2) with wood-burning stove, opening onto a fitted kitchen on the ground floor and 2 bedrooms and a shower room upstairs.

The 1st gite offers a living room (31m2) with wood-burning stove, open-plan fitted kitchen, upstairs shower room and 2 bedrooms.