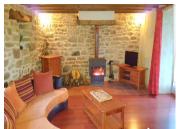

## DESCRIPTION

The main house comprises a living room (38m2) with wood-burning stove, opening onto a fitted kitchen on the ground floor and 2 bedrooms and a shower room upstairs.

The 1st gite offers a living room (31m2) with wood-burning stove, open-plan fitted kitchen, upstairs shower room and 2 bedrooms.