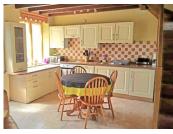

## DESCRIPTION

The main house comprises a living room (38m2) with wood-burning stove, opening onto a fitted kitchen on the ground floor and 2 bedrooms and a shower room upstairs.

The 1st gite offers a living room (31m2) with wood-burning stove, open-plan fitted kitchen, upstairs shower room and 2 bedrooms.

The 2nd gite offers a living room (29m2), open-plan fitted kitchen and a bedroom on the ground floor, and a shower room and bedroom upstairs.

Information about risks to which this property is exposed is available on the Géorisques website : https://www.georisques.gouv.fr