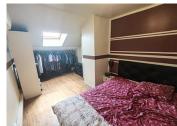

#### Ist floor:

- Landing 17m2
- Bedroom 10,4m2
- Bedroom 10,3m2
- Bedroom 13m2 (20m2 in total as some space in under 1m80 high)
- 2nd landing 17m2
- Bedroom 8m2 (16m2 less than 1.80m)
- Bathroom with shower
- WC