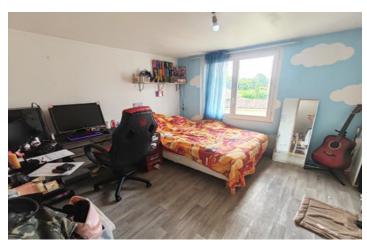

#### Ist floor:

- Landing 17m2
- Bedroom 10,4m2
- Bedroom 10,3m2
- Bedroom 13m2 (20m2 in total as some space in under 1m80 high)
- 2nd landing 17m2
- Bedroom 8m2 (16m2 less than 1.80m)
- Bathroom with shower
- WC