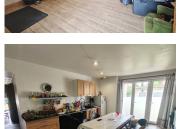

### Ground floor:

- Living room with double doors into the garden and a main entrance door. There is fire as heating and stairs to go to the 1st floor. 25m2
- Kitchen with double doors onto a courtyard space. 17m?
- Dinning room / Living room with a second fire and more stairs to go upstairs : 32m2.
- Utility room 6m2
- Bathroom with bath: 5m2