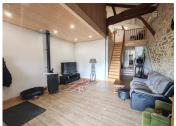

### Ground floor:

- Living room with double doors into the garden and a main entrance door. There is fire as heating and stairs to go to the 1st floor. 25m2
- Kitchen with double doors onto a courtyard space. 17m?
- Dinning room / Living room with a second fire and more stairs to go upstairs : 32m2.
- Utility room 6m2
- Bathroom with bath: 5m2