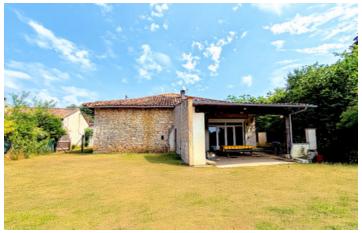

# IN BRIEF

This property is ideally situated just a few minutes from the small town of Marthon where you will find a school, local shops, restaurant, walking paths and cinema. It is in a small hamlet but feels very private. Currently the property offers a kitchen, big dinning room, living area, 2 bathrooms and 4bedrooms. There is also a big barn, a garage and a work shop. It is also possible to make 2 properties in one as there are 2 staircases and 2 entrances.

## DESCRIPTION

The property consists off:

## Outbuildings:

Barn 55m2

Garage 16m2 and work shop 19m2 (electricity and water)

The current owners have done a lot of work, all new electric and plumbing. Walls and roof insolation. PVC Double glazing throughout.