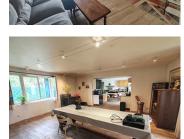

## DESCRIPTION

The property consists off:

### Ground floor:

- Living room with double doors into the garden and a main entrance door. There is fire as heating and stairs to go to the 1st floor. 25m2
- Kitchen with double doors onto a courtyard space. 17m?
- Dinning room / Living room with a second fire and more stairs to go upstairs : 32m2.
- Utility room 6m2
- Bathroom with bath: 5m2