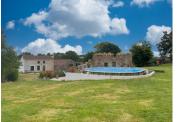

#### OUTSIDE

The property features numerous outbuildings for storage, including a barn, a toilet and shower, a chicken house and a dog run.

Additionally, a chalet can serve as an extra bedroom with income potential. The on-ground swimming pool is complemented by additional sunbathing areas and a pergola that takes advantage of the scenic views.

Near the ornamental pond, a covered terrace offers a perfect spot for relaxation.

The garden includes both lawn and gravelled areas with many fruit trees providing shade.

Lastly, a ruin on the property offers potential for expansion, with planning permission already secured for conversion.