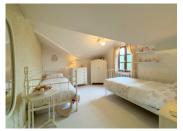

#### Upstairs -

Landing (10m<sup>2</sup>) 2 bedrooms (13m<sup>2</sup>, 14m<sup>2</sup>) Master bedroom (17m<sup>2</sup>) with dressing room (3m<sup>2</sup>) and ensuite shower room (3m<sup>2</sup>)