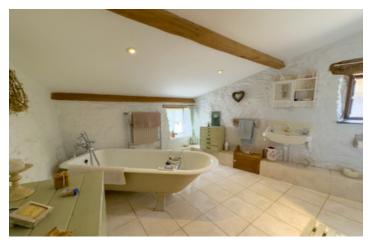

Lounge  $(25m^2)$  - log burner, door to back terrace Bedroom  $(14m^2)$ 

Bathroom  $(11m^2)$  - roll top bath, separate shower cubical, wc and washbasin