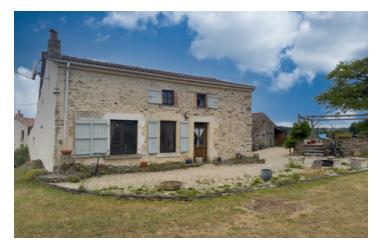

#### 4 bed with 1 bed annexe, beautifully renovated country house with outbuildings, land, pool and views

### IN BRIEF

Don't miss this opportunity to own a superbly renovated property with even more potential for customization. The property boasts a large, mature garden, an on-ground pool, and an ornamental fish pond stocked with Koi carp. Inside, the rooms exude tranquillity, while outside, you'll be captivated by the breathtaking views. Located on the outskirts of a hamlet, this home is conveniently situated midway between La Châtaigneraie and L'Absie.

### DESCRIPTION

The house comprises -

Utility room  $(9m^2)$  - entry door, plumbing and sink Kitchen-dining room  $(23m^2)$  - back door, fitted units, stairs to the next floor and space for family dining table and chairs

Lounge  $(25m^2)$  - log burner, door to back terrace Bedroom  $(14m^2)$ 

Bathroom  $(11m^2)$  - roll top bath, separate shower cubical, wc and washbasin

#### Upstairs -

Landing (10m<sup>2</sup>) 2 bedrooms (13m<sup>2</sup>, 14m<sup>2</sup>) Master bedroom (17m<sup>2</sup>) with dressing room (3m<sup>2</sup>) and ensuite shower room (3m<sup>2</sup>)