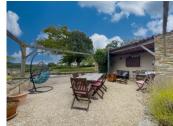

#### OUTSIDE

The property features numerous outbuildings for storage, including a barn, a toilet and shower, a chicken house and a dog run.

Additionally, a chalet can serve as an extra bedroom with income potential. The on-ground swimming pool is complemented by additional sunbathing areas and a pergola that takes advantage of the scenic views.

Near the ornamental pond, a covered terrace offers a perfect spot for relaxation.

The garden includes both lawn and gravelled areas with many fruit trees providing shade.

Lastly, a ruin on the property offers potential for expansion, with planning permission already secured for conversion.