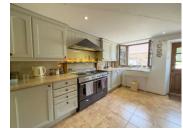

### DESCRIPTION

The house comprises -

Utility room  $(9m^2)$  - entry door, plumbing and sink Kitchen-dining room  $(23m^2)$  - back door, fitted units, stairs to the next floor and space for family dining table and chairs