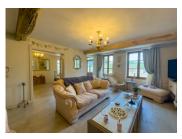

Lounge  $(25m^2)$  - log burner, door to back terrace Bedroom  $(14m^2)$ 

Bathroom  $(11m^2)$  - roll top bath, separate shower cubical, wc and washbasin