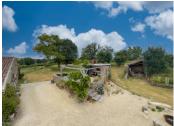

#### OUTSIDE

The property features numerous outbuildings for storage, including a barn, a toilet and shower, a chicken house and a dog run.

Additionally, a chalet can serve as an extra bedroom with income potential. The on-ground swimming pool is complemented by additional sunbathing areas and a pergola that takes advantage of the scenic views.

Near the ornamental pond, a covered terrace offers a perfect spot for relaxation.

The garden includes both lawn and gravelled areas with many fruit trees providing shade.

Lastly, a ruin on the property offers potential for expansion, with planning permission already secured for conversion.

The property also includes a working well with a pump, and there are ample outside sockets and lights for convenience.

Gas central heating, double-glazed windows and conforming septic tank.

All measurements are approximate.