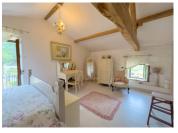

#### Upstairs -

Landing (10m<sup>2</sup>) 2 bedrooms (13m<sup>2</sup>, 14m<sup>2</sup>) Master bedroom (17m<sup>2</sup>) with dressing room (3m<sup>2</sup>) and ensuite shower room (3m<sup>2</sup>)