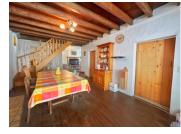

#### GROUND FLOOR

- Veranda with kitchen (7.8m2)
- Dining room (22.5m2)
- Study (8.95m2)
- Shower room with wc (6m2)
- Sitting room with fireplace and wood burner (28.7m2)

#### Ist FLOOR

- Landing (15.3m2)
- 3 bedrooms of 20.3m2, 10.3m2 and 9m2 respectively (\* Door height: 1.10m ! )
- Bathroom with wc (3,5m2)