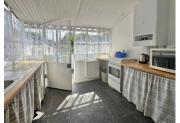

#### GROUND FLOOR

- Veranda with kitchen (7.8m2)
- Dining room (22.5m2)
- Study (8.95m2)
- Shower room with wc (6m2)
- Sitting room with fireplace and wood burner (28.7m2)