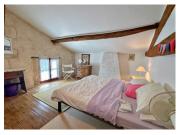

#### Ist FLOOR

- Landing (15.3m2)
- 3 bedrooms of 20.3m2, 10.3m2 and 9m2 respectively (\* Door height: 1.10m ! )
- Bathroom with wc (3,5m2)