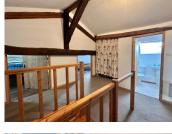

#### Ist FLOOR

- Landing (15.3m2)
- 3 bedrooms of 20.3m2, 10.3m2 and 9m2 respectively (\* Door height: 1.10m ! )
- Bathroom with wc (3,5m2)