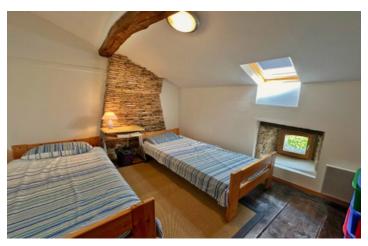

#### Ist FLOOR

- Landing (15.3m2)
- 3 bedrooms of 20.3m2, 10.3m2 and 9m2 respectively (\* Door height: 1.10m ! )
- Bathroom with wc (3,5m2)