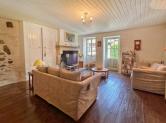

#### GROUND FLOOR

- Veranda with kitchen (7.8m2)
- Dining room (22.5m2)
- Study (8.95m2)
- Shower room with wc (6m2)
- Sitting room with fireplace and wood burner (28.7m2)