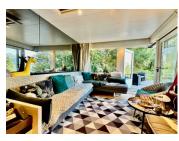

The apartment comprises: Entrance to a kitchen and dining area Shower room and WC Bunk bed area Sleeping area Sitting room 32m2 terrace Storage cupboard and ski locker Outdoor parking space Private indoor parking space - \*\* although possible to buy the apartment without this and save €'s

## DESCRIPTION

This unique apartment is central in Courchevel Village, within easy reach of the ski lifts and slopes as well as the shops and restaurants of the village. The apartment is in a quiet area with a fantastic 32m2 terrace with stunning views. The apartment comprises: Entrance to a kitchen and dining area plus bunk area, shower room and WC: 26.5m2 Sleeping area and sitting room 16m2 Terrace 32.6m2 Storage cupboard and ski locker Outdoor parking space Private indoor parking space \*\* although possible to buy the apartment without this and save €'s

There is an adult size, built in, bunk area plus a sofa bed and a drop-down double bed giving plenty of sleeping options. This apartment could be set up differently depending on how the new owners choose to use the apartment