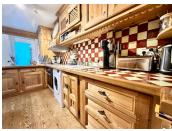

The apartment comprises: Entrance to a kitchen and dining area Shower room and WC Bunk bed area Sleeping area Sitting room 32m2 terrace Storage cupboard and ski locker Outdoor parking space Private indoor parking space - \*\* although possible to buy the apartment without this and save €'s

## DESCRIPTION

This unique apartment is central in Courchevel Village, within easy reach of the ski lifts and slopes as well as the shops and restaurants of the village. The apartment is in a quiet area with a fantastic 32m2 terrace with stunning views. The apartment comprises: Entrance to a kitchen and dining area plus bunk area, shower room and WC: 26.5m2 Sleeping area and sitting room 16m2 Terrace 32.6m2 Storage cupboard and ski locker Outdoor parking space Private indoor parking space \*\* although possible to buy the apartment without this and save €'s