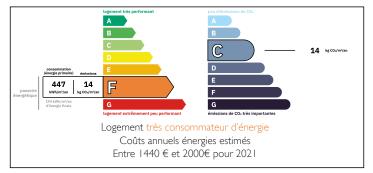

agency fees to be paid by the seller

#### Fantastic apartment of 42m2 in Courchevel Village with parking, a garage and a terrace with fantastic views















### ENERGY - DPE



# INFORMATION

| Town:          | Courchevel |
|----------------|------------|
| Department:    | Savoie     |
| Bed:           | I          |
| Bath:          | I          |
| Floor:         | 41 m2      |
| Outside Space: | 32 m2      |

## IN BRIEF

This unique apartment is central in Courchevel Village, within easy reach of the ski lifts and slopes as well as the shops and restaurants of the village. and just a very short walk to the incredible aqua centre and leisure facility, Aquamotion, This apartment is in a quiet area with a fantastic 32m2 terrace with stunning views.

The apartment comprises: Entrance to a kitchen and dining area Shower room and WC Bunk bed area Sleeping area Sitting room 32m2 terrace Storage cupboard and ski locker Outdoor parking space Private indoor parking