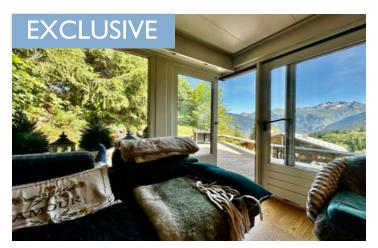

## IN BRIEF

This unique apartment is central in Courchevel Village, within easy reach of the ski lifts and slopes as well as the shops and restaurants of the village. and just a very short walk to the incredible aqua centre and leisure facility, Aquamotion, This apartment is in a quiet area with a fantastic 32m2 terrace with stunning views.

## DESCRIPTION

This unique apartment is central in Courchevel Village, within easy reach of the ski lifts and slopes as well as the shops and restaurants of the village. The apartment is in a quiet area with a fantastic 32m2 terrace with stunning views. The apartment comprises: Entrance to a kitchen and dining area plus bunk area, shower room and WC: 26.5m2 Sleeping area and sitting room 16m2 Terrace 32.6m2 Storage cupboard and ski locker Outdoor parking space Private indoor parking space \*\* although possible to buy the apartment without this and save €'s

There is an adult size, built in, bunk area plus a sofa bed and a drop-down double bed giving plenty of sleeping options. This apartment could be set up differently depending on how the new owners choose to use the apartment