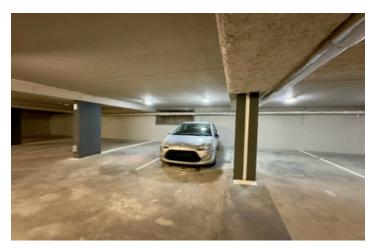

The apartment comprises: Entrance to a kitchen and dining area Shower room and WC Bunk bed area Sleeping area Sitting room 32m2 terrace Storage cupboard and ski locker Outdoor parking space Private indoor parking space - \*\* although possible to buy the apartment without this and save €'s

## DESCRIPTION

This unique apartment is central in Courchevel Village, within easy reach of the ski lifts and slopes as well as the shops and restaurants of the village. The apartment is in a quiet area with a fantastic 32m2 terrace with stunning views. The apartment comprises: Entrance to a kitchen and dining area plus bunk area, shower room and WC: 26.5m2 Sleeping area and sitting room 16m2 Terrace 32.6m2 Storage cupboard and ski locker Outdoor parking space Private indoor parking space \*\* although possible to buy the apartment without this and save €'s