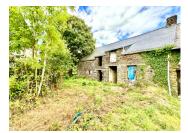

NOW 40,000 .Stone property to renovate. New roof . In a small hamlet in CAMPENEAC ; Close to PLOERMEL;

| Town:       | Campénéac |
|-------------|-----------|
| Department: | Morbihan  |
| Bed:        | 0         |
| Bath:       | 0         |
| Floor:      | 72 m2     |
| Plot Size:  | 4100 m2   |

#### IN BRIEF

If you are looking for a project to make your own. Look no further. Two dwelling but could be reunited as one. In a small hamlet, just 5 minutes from Ploermel and the coast in an hour.

# DESCRIPTION

\_\_\_\_\_

Let your imagination run wild with this project. New roof and wood work.

Information about risks to which this property is exposed is available on the Géorisques website : https://www.georisques.gouv.fr