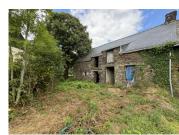

NOW 40,000 .Stone property to renovate. New roof . In a small hamlet in CAMPENEAC ; Close to PLOERMEL;

| Town:       | Campénéac |
|-------------|-----------|
| Department: | Morbihan  |
| Bed:        | 0         |
| Bath:       | 0         |
| Floor:      | 72 m2     |
| Plot Size:  | 4100 m2   |

#### IN BRIEF

If you are looking for a project to make your own. Look no further. Two dwelling but could be reunited as one. In a small hamlet, just 5 minutes from Ploermel and the coast in an hour.

# DESCRIPTION

\_\_\_\_\_

Let your imagination run wild with this project. New roof and wood work.

Information about risks to which this property is exposed is available on the Géorisques website : https://www.georisques.gouv.fr