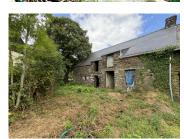

NOW 40,000 .Stone property to renovate. New roof . In a small hamlet in CAMPENEAC ; Close to PLOERMEL;

| Town:       | Campénéac |
|-------------|-----------|
| Department: | Morbihan  |
| Bed:        | 0         |
| Bath:       | 0         |
| Floor:      | 72 m2     |
| Plot Size:  | 4100 m2   |

#### IN BRIEF

If you are looking for a project to make your own. Look no further. Two dwelling but could be reunited as one. In a small hamlet, just 5 minutes from Ploermel and the coast in an hour.

# DESCRIPTION

\_\_\_\_\_

Let your imagination run wild with this project. New roof and wood work.

Information about risks to which this property is exposed is available on the Géorisques website : https://www.georisques.gouv.fr