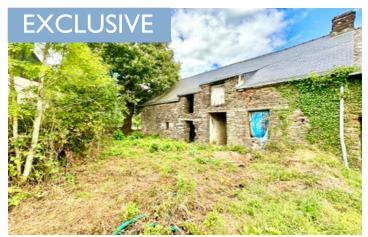

NOW 40,000 .Stone property to renovate. New roof . In a small hamlet in CAMPENEAC ; Close to PLOERMEL;

| Town:       | Campénéac |
|-------------|-----------|
| Department: | Morbihan  |
| Bed:        | 0         |
| Bath:       | 0         |
| Floor:      | 72 m2     |
| Plot Size:  | 4100 m2   |

#### IN BRIEF

If you are looking for a project to make your own. Look no further. Two dwelling but could be reunited as one. In a small hamlet, just 5 minutes from Ploermel and the coast in an hour.

# DESCRIPTION

\_\_\_\_\_

Let your imagination run wild with this project. New roof and wood work.

Information about risks to which this property is exposed is available on the Géorisques website : https://www.georisques.gouv.fr