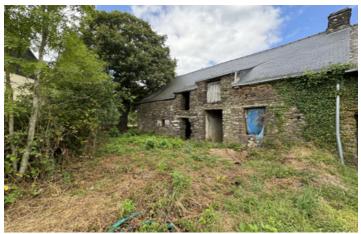

NOW 40,000 .Stone property to renovate. New roof . In a small hamlet in CAMPENEAC ; Close to PLOERMEL;

| Town:       | Campénéac |
|-------------|-----------|
| Department: | Morbihan  |
| Bed:        | 0         |
| Bath:       | 0         |
| Floor:      | 72 m2     |
| Plot Size:  | 4100 m2   |

#### IN BRIEF

If you are looking for a project to make your own. Look no further. Two dwelling but could be reunited as one. In a small hamlet, just 5 minutes from Ploermel and the coast in an hour.

# DESCRIPTION

\_\_\_\_\_

Let your imagination run wild with this project. New roof and wood work.

Information about risks to which this property is exposed is available on the Géorisques website : https://www.georisques.gouv.fr