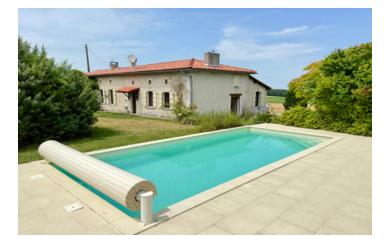

## IN BRIEF

Set in a spacious but manageable garden with many mature shrubs and trees, this four bedroomed Charentais longère benefits from a modern in-ground heated swimming pool along with various outside seating and dining spaces, covered parking, barn and workshop. There's even an additional building, with gite potential, ready to renovate.

### DESCRIPTION

Approached along a country lane, this attractive four-bedroomed family home offers spacious, quality accommodation either as a full time residence or as a holiday home, enjoying far reaching country views towards fields and woodland.