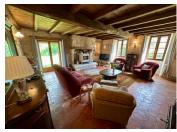

There are three bedrooms on the first floor and an additional ground floor bedroom, more comfortable in the summer months, or as a practical option for a family member with reduced mobility.

There are also four bathrooms, two of which are en suite.

Many shady outside dining and entertaining spaces. Exposed stone and wooden beams lend the

property and extremely attractive country farmhouse look and feel.

The main house and adjoining barn benefits from a renewed roof in 2022.