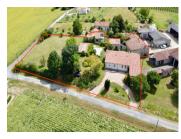

## IN BRIEF

Set in a spacious but manageable garden with many mature shrubs and trees, this four bedroomed Charentais longère benefits from a modern in-ground heated swimming pool along with various outside seating and dining spaces, covered parking, barn and workshop. There's even an additional building, with gite potential, ready to renovate.

Plenty of private parking and two garages.

Information about risks to which this property is exposed is available on the Géorisques website : https://www.georisques.gouv.fr