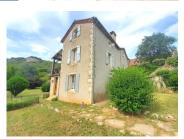

### Large village house 190 m with great view + flat 53 m, garden, between St-Cirq-Lapopie and Cahors

### IN BRIEF

Nice property comprising a main house of approx. 190  $m^2$  and an independent flat of 53  $m^2$ , set in 905  $m^2$  of land, currently used as a gite.

The main house comprises, on the ground floor: