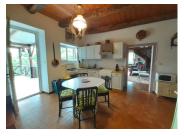

- entrance hall (3.4 m<sup>2</sup>)
- a spacious living room with fireplace (45 m²) leading onto a lovely terrace (44.5 m²) with lovely views over the Lot valley and its cliffs
- a kitchen (16.7  $m^2$ ) with direct access to the terrace
- a large bedroom (21.7 m<sup>2</sup>) with direct access to the terrace
- a bathroom (7.9 m<sup>2</sup>) and separate WC
- a storage room