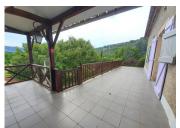

- entrance hall (3.4 m<sup>2</sup>)
- a spacious living room with fireplace (45 m²) leading onto a lovely terrace (44.5 m²) with lovely views over the Lot valley and its cliffs
- a kitchen (16.7  $m^2$ ) with direct access to the terrace
- a large bedroom (21.7 m<sup>2</sup>) with direct access to the terrace
- a bathroom (7.9 m<sup>2</sup>) and separate WC
- a storage room