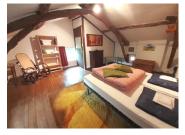

#### First floor:

- 4 bedrooms (22, 15, 12.6 and 8.6 m<sup>2</sup>)
- large room (39 m² floor area)

In addition, on the garden level, a 53.5 m² flat comprising a kitchen, lounge, bedroom, study or

NB. Quoted prices relate to euro transactions. Fluctuations in exchange rates are not the responsibility of the agency or those representing it. The agency and its representatives are not authorised to make or give guarantees relating to the property. These particulars do not form part of any contract but are to be taken as a general representation of the property. Any areas, measurements or distances are approximate. Text, photographs and plans, where applicable, are for guidance only. Leggett and its representatives have not tested services, equipment or facilities and cannot guarantee the same.