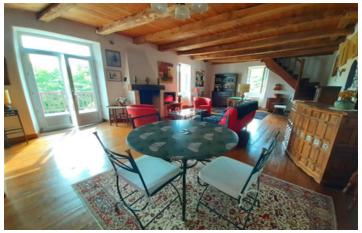

### IN BRIEF

Nice property comprising a main house of approx. 190  $m^2$  and an independent flat of 53  $m^2$ , set in 905  $m^2$  of land, currently used as a gite.

The main house comprises, on the ground floor:

- entrance hall (3.4 m<sup>2</sup>)
- a spacious living room with fireplace (45 m²) leading onto a lovely terrace (44.5 m²) with lovely views over the Lot valley and its cliffs
- a kitchen (16.7  $m^2$ ) with direct access to the terrace
- a large bedroom (21.7 m<sup>2</sup>) with direct access to the terrace
- a bathroom (7.9 m<sup>2</sup>) and separate WC
- a storage room

#### First floor:

- 4 bedrooms (22, 15, 12.6 and 8.6 m<sup>2</sup>)
- large room (39 m² floor area)

In addition, on the garden level, a 53.5 m² flat comprising a kitchen, lounge, bedroom, study or

NB. Quoted prices relate to euro transactions. Fluctuations in exchange rates are not the responsibility of the agency or those representing it. The agency and its representatives are not authorised to make or give guarantees relating to the property. These particulars do not form part of any contract but are to be taken as a general representation of the property. Any areas, measurements or distances are approximate. Text, photographs and plans, where applicable, are for guidance only. Leggett and its representatives have not tested services, equipment or facilities and cannot guarantee the same.