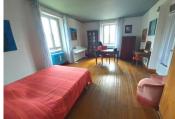

- entrance hall (3.4 m<sup>2</sup>)
- a spacious living room with fireplace (45 m²) leading onto a lovely terrace (44.5 m²) with lovely views over the Lot valley and its cliffs
- a kitchen (16.7  $m^2$ ) with direct access to the terrace
- a large bedroom (21.7 m<sup>2</sup>) with direct access to the terrace
- a bathroom (7.9 m<sup>2</sup>) and separate WC
- a storage room