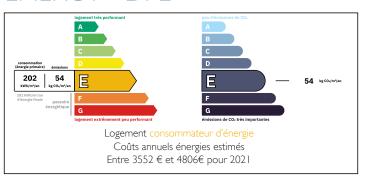

Ref: A31234MAL46

Price: 228 500 EUR

agency fees to be paid by the seller

### Large village house 190 m with great view + flat 53 m, garden, between St-Cirq-Lapopie and Cahors















### **ENERGY - DPE**



## INFORMATION

Town: Saint Géry-Vers

Department: Lot

Bed: 5

Bath: 2

Floor: 243 m2

Plot Size: 905 m2

### IN BRIEF

Nice property comprising a main house of approx. 190  $m^2$  and an independent flat of 53  $m^2$ , set in 905  $m^2$  of land, currently used as a gite.

The main house comprises, on the ground floor:

- entrance hall (3.4 m<sup>2</sup>)
- a spacious living room with fireplace (45 m²) leading onto a lovely terrace (44.5 m²) with lovely views over the Lot valley and its cliffs
- a kitchen (16.7  $m^2$ ) with direct access to the terrace
- a large bedroom (21.7 m<sup>2</sup>) with direct access to the terrace
- a bathroom (7.9 m<sup>2</sup>) and separate WC
- a storage room

#### First floor:

- 4 bedrooms (22, 15, 12.6 and 8.6 m<sup>2</sup>)
- large room (39 m² floor a