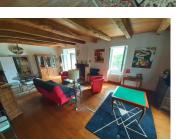

- entrance hall (3.4 m<sup>2</sup>)
- a spacious living room with fireplace (45 m²) leading onto a lovely terrace (44.5 m²) with lovely views over the Lot valley and its cliffs
- a kitchen (16.7  $m^2$ ) with direct access to the terrace
- a large bedroom (21.7 m<sup>2</sup>) with direct access to the terrace
- a bathroom (7.9 m<sup>2</sup>) and separate WC
- a storage room

#### First floor:

- 4 bedrooms (22, 15, 12.6 and 8.6 m<sup>2</sup>)
- large room (39 m² floor area)

In addition, on the garden level, a 53.5 m² flat comprising a kitchen, lounge, bedroom, study or

NB. Quoted prices relate to euro transactions. Fluctuations in exchange rates are not the responsibility of the agency or those representing it. The agency and its representatives are not authorised to make or give guarantees relating to the property. These particulars do not form part of any contract but are to be taken as a general representation of the property. Any areas, measurements or distances are approximate. Text, photographs and plans, where applicable, are for guidance only. Leggett and its representatives have not tested services, equipment or facilities and cannot guarantee the same.