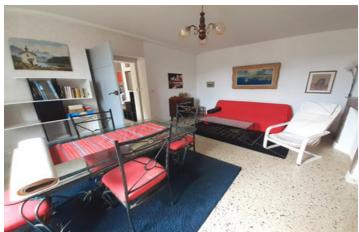

### IN BRIEF

Nice property comprising a main house of approx. 190  $m^2$  and an independent flat of 53  $m^2$ , set in 905  $m^2$  of land, currently used as a gite.

The main house comprises, on the ground floor:

- entrance hall (3.4 m<sup>2</sup>)
- a spacious living room with fireplace (45 m²) leading onto a lovely terrace (44.5 m²) with lovely views over the Lot valley and its cliffs
- a kitchen (16.7  $m^2$ ) with direct access to the terrace
- a large bedroom (21.7 m<sup>2</sup>) with direct access to the terrace
- a bathroom (7.9 m<sup>2</sup>) and separate WC
- a storage room