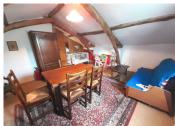

#### First floor:

- 4 bedrooms (22, 15, 12.6 and 8.6 m<sup>2</sup>)
- large room (39 m² floor area)

In addition, on the garden level, a 53.5 m² flat comprising a kitchen, lounge, bedroom, study or

NB. Quoted prices relate to euro transactions. Fluctuations in exchange rates are not the responsibility of the agency or those representing it. The agency and its representatives are not authorised to make or give guarantees relating to the property. These particulars do not form part of any contract but are to be taken as a general representation of the property. Any areas, measurements or distances are approximate. Text, photographs and plans, where applicable, are for guidance only. Leggett and its representatives have not tested services, equipment or facilities and cannot guarantee the same.