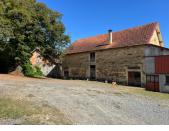

## IN BRIEF

A lovely detached stone house benefitting from in/out driveway with large detached barn and an old house for renovation with adjoining barn. Set in a peaceful countryside location surrounded by nature. The property is in a good condition, it requires some updating, there are exposed stone walls, feature beams and beautiful wood flooring. The roofs are in good condition and there is double glazing in place. The house is heated by wood fired central heating. There is possibility to expand the living space by creating further bedrooms in the loft aspect, a staircase and dormer windows already exists.

Loft - access via staircase from rear kitchen area, wood flooring, 3 dormer windows, electric shutters, velux, beam features (could create further bedrooms)

Cellar

DETACHED BARN 120m2 (15m  $\times$  8m) divided into three areas, electricity, 1st floor area. Roof dates 2012

ADJOINING BARN 25,23m2 (8,41m x 3m) used as a prep kitchen. Water in place.

WORKSHOP/GARAGE 64m2 (7,49m  $\times$  8,56m) sliding doors, concrete flooring, 1st floor store area.

BARN 64m2 (9,41m  $\times$  6,84m) doors to front and side aspect garden, electricity LINKY meter.