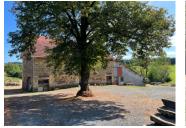

Detached countryside house with small house to renovate and various outbuildings - Peaceful location -Dordogne













# INFORMATION

| Town:       | Saint-Sulpice-d'Excideuil |
|-------------|---------------------------|
| Department: | Dordogne                  |
| Bed:        | I                         |
| Bath:       | I                         |
| Floor:      | 103 m2                    |
| Plot Size:  | 5999 m2                   |

## IN BRIEF

A lovely detached stone house benefitting from in/out driveway with large detached barn and an old house for renovation with adjoining barn. Set in a peaceful countryside location surrounded by nature. The property is in a good condition, it requires some updating, there are exposed stone walls, feature beams and beautiful wood flooring. The roofs are in good condition and there is double glazing in place. The house is heated by wood fired central heati