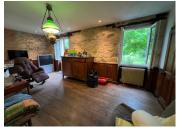

## IN BRIEF

A lovely detached stone house benefitting from in/out driveway with large detached barn and an old house for renovation with adjoining barn. Set in a peaceful countryside location surrounded by nature. The property is in a good condition, it requires some updating, there are exposed stone walls, feature beams and beautiful wood flooring. The roofs are in good condition and there is double glazing in place. The house is heated by wood fired central heating. There is possibility to expand the living space by creating further bedrooms in the loft aspect, a staircase and dormer windows already exists.

#### DETACHED HOUSE 73m2

Entrance 5,5m2 (1,4m × 3,94m) wood flooring Kitchen 22,12m2 (4m × 5,53m) range of wood units, wood flooring, dual aspect, door to rear aspect Lounge 23,56m2 (3,85m × 6m) front aspect, wood flooring, exposed stone walls Hallway 5,05m2 Separate WC Bathroom 6,51m2 (2.36m × 2.76m) shower, hand basin, parquet flooring, rear Bedroom 11m2 (3.84m × 2.89m) wood flooring, rear aspect