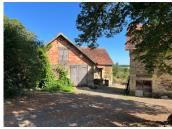

Loft - access via staircase from rear kitchen area, wood flooring, 3 dormer windows, electric shutters, velux, beam features (could create further bedrooms)

Cellar

DETACHED BARN 120m2 (15m  $\times$  8m) divided into three areas, electricity, 1st floor area. Roof dates 2012

ADJOINING BARN 25,23m2 (8,41m x 3m) used as a prep kitchen. Water in place.

WORKSHOP/GARAGE 64m2 (7,49m  $\times$  8,56m) sliding doors, concrete flooring, 1st floor store area.

BARN 64m2 (9,41m  $\times$  6,84m) doors to front and side aspect garden, electricity LINKY meter.