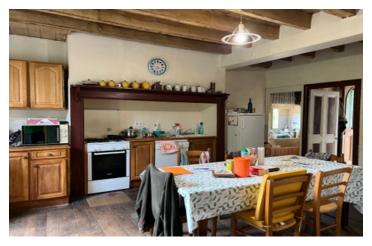

#### DETACHED HOUSE 73m2

Entrance 5,5m2 (1,4m × 3,94m) wood flooring Kitchen 22,12m2 (4m × 5,53m) range of wood units, wood flooring, dual aspect, door to rear aspect Lounge 23,56m2 (3,85m × 6m) front aspect, wood flooring, exposed stone walls Hallway 5,05m2 Separate WC Bathroom 6,51m2 (2.36m × 2.76m) shower, hand basin, parquet flooring, rear Bedroom 11m2 (3.84m × 2.89m) wood flooring, rear aspect