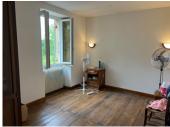

#### DETACHED HOUSE 73m2

Entrance 5,5m2 (1,4m × 3,94m) wood flooring Kitchen 22,12m2 (4m × 5,53m) range of wood units, wood flooring, dual aspect, door to rear aspect Lounge 23,56m2 (3,85m × 6m) front aspect, wood flooring, exposed stone walls Hallway 5,05m2 Separate WC Bathroom 6,51m2 (2.36m × 2.76m) shower, hand basin, parquet flooring, rear Bedroom 11m2 (3.84m × 2.89m) wood flooring, rear aspect