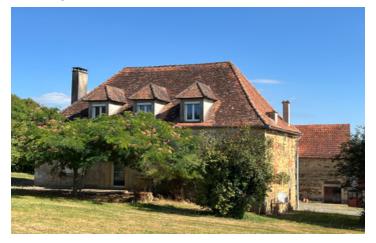

## IN BRIEF

A lovely detached stone house benefitting from in/out driveway with large detached barn and an old house for renovation with adjoining barn. Set in a peaceful countryside location surrounded by nature. The property is in a good condition, it requires some updating, there are exposed stone walls, feature beams and beautiful wood flooring. The roofs are in good condition and there is double glazing in place. The house is heated by wood fired central heating. There is possibility to expand the living space by creating further bedrooms in the loft aspect, a staircase and dormer windows already exists.

#### DETACHED HOUSE 73m2

Entrance 5,5m2 (1,4m × 3,94m) wood flooring Kitchen 22,12m2 (4m × 5,53m) range of wood units, wood flooring, dual aspect, door to rear aspect Lounge 23,56m2 (3,85m × 6m) front aspect, wood flooring, exposed stone walls Hallway 5,05m2 Separate WC Bathroom 6,51m2 (2.36m × 2.76m) shower, hand basin, parquet flooring, rear Bedroom 11m2 (3.84m × 2.89m) wood flooring, rear aspect