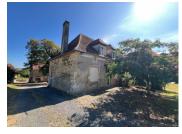

OLD HOUSE 30,5m2 (4,73m x 6,45m) fireplace, dual aspect, wood flooring, loft, cellar underneath. One room. Requires renovation. Roof dates 2014. It would make a perfect place for friends and visitors to stay or a little studio rental.