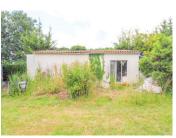

### IN BRIEF

Attractive plot for construction, situated just minutes by foot from the centre of St Jean D'Angely, a popular bi-weekly market town. The plot is located on a residential road with a separate gate drive access. There is currently a large garage (36m2) with a concrete floor and full-height doors (suitable for a camping car).