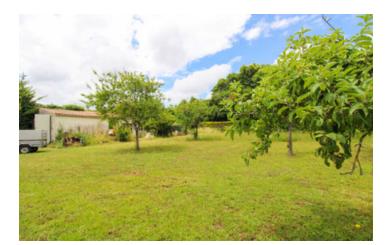

### IN BRIEF

Attractive plot for construction, situated just minutes by foot from the centre of St Jean D'Angely, a popular bi-weekly market town. The plot is located on a residential road with a separate gate drive access. There is currently a large garage (36m2) with a concrete floor and full-height doors (suitable for a camping car).

The land currently has mature fruit trees and lovely views over the town.

St Jean D'Angely is well situated just 30 minutes from Saintes and Niort and an easy 45 minute drive to the coast, with La Rochelle and the Ile de Re accessible in around an hour. The town has a number of good supermarkets, schools, a three-screen cinema, a swimming pool complex and a large hospital with an emergency department.

### DESCRIPTION

In more detail:

Constructible land 1487m2 Private gated access Well-established fruit trees Large garage 36m2 Residential road Minutes to local schools, bars and restaurants, and the market.