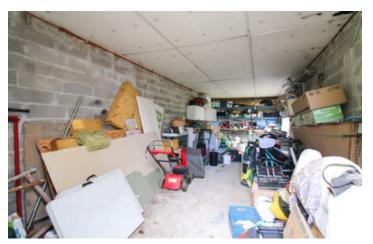

### IN BRIEF

Attractive plot for construction, situated just minutes by foot from the centre of St Jean D'Angely, a popular bi-weekly market town. The plot is located on a residential road with a separate gate drive access. There is currently a large garage (36m2) with a concrete floor and full-height doors (suitable for a camping car).

### DESCRIPTION

In more detail:

Constructible land 1487m2 Private gated access Well-established fruit trees Large garage 36m2 Residential road Minutes to local schools, bars and restaurants, and the market.