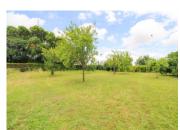

The land currently has mature fruit trees and lovely views over the town.

St Jean D'Angely is well situated just 30 minutes from Saintes and Niort and an easy 45 minute drive to the coast, with La Rochelle and the Ile de Re accessible in around an hour. The town has a number of good supermarkets, schools, a three-screen cinema, a swimming pool complex and a large hospital with an emergency department.