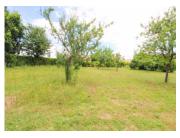

### IN BRIEF

Attractive plot for construction, situated just minutes by foot from the centre of St Jean D'Angely, a popular bi-weekly market town. The plot is located on a residential road with a separate gate drive access. There is currently a large garage (36m2) with a concrete floor and full-height doors (suitable for a camping car).

The land currently has mature fruit trees and lovely views over the town.

St Jean D'Angely is well situated just 30 minutes from Saintes and Niort and an easy 45 minute drive to the coast, with La Rochelle and the Ile de Re accessible in around an hour. The town has a number of good supermarkets, schools, a three-screen cinema, a swimming pool complex and a large hospital with an emergency department.

### DESCRIPTION

In more detail:

Constructible land 1487m2 Private gated access Well-established fruit trees Large garage 36m2 Residential road Minutes to local schools, bars and restaurants, and the market.