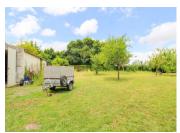

### IN BRIEF

Attractive plot for construction, situated just minutes by foot from the centre of St Jean D'Angely, a popular bi-weekly market town. The plot is located on a residential road with a separate gate drive access. There is currently a large garage (36m2) with a concrete floor and full-height doors (suitable for a camping car).

### DESCRIPTION

In more detail:

Constructible land 1487m2 Private gated access Well-established fruit trees Large garage 36m2 Residential road Minutes to local schools, bars and restaurants, and the market.