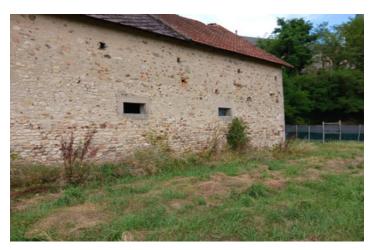

#### A barn with grounds

#### IN BRIEF

A barn with soil in the state it is in. A lot of refurbishment work is needed. New roof, windows and doors, all electricity, water still needs to be put inside.... But there is something beautiful to be made of it. For the better do-it-yourselfer.