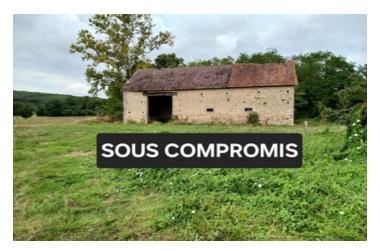

#### A barn with grounds

#### IN BRIEF

A barn with soil in the state it is in. A lot of refurbishment work is needed. New roof, windows and doors, all electricity, water still needs to be put inside.... But there is something beautiful to be made of it. For the better do-it-yourselfer.