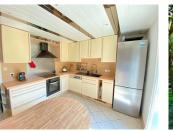

The property features a beautiful garden with a pond and shaded seating areas, a large terrace perfect for entertaining, and a spacious open-plan dining and living area with a fully equipped kitchen. The upper floor boasts three bedrooms with built-in wardrobes and a family bathroom.

Step inside to an open space dining and living area that seamlessly blends with a spacious, fully equipped kitchen, all leading to the inviting terrace. The upper floor hosts three comfortable bedrooms with built-in wardrobes and additional storage, complemented by a family bathroom designed for your convenience.