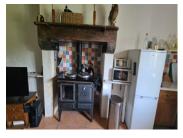

## DESCRIPTION

You enter into a a hallway (4.2)that has space for coats and shoes. This leads into the kitchen (18m2). There are several fitted cupboards and free standing furniture all surrounding the traditional Esse stove in the fireplace. The living room (32m2) has a central woodburning stove which along with the cathedral ceiling and original oak beams, give lots of character. To the first floor there are 2 bedrooms (9m2, 9.8m2), the bathroom room (4.1m2) includes a bath with overhead shower, wash basin and wc.