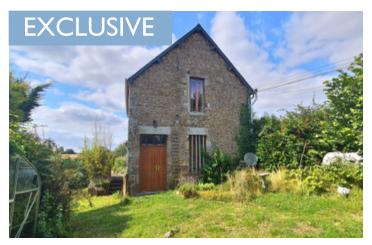

Ref: A31174AFE50

Price: 88 000 EUR

agency fees to be paid by the seller

Great potential with this 2 bed cottage with good size outsize space and 5 minutes from a local village.

## INFORMATION

Town: Le Teilleul

Department: Manche

2 Bed:

I Bath:

Floor: 85 m2

Plot Size: 980 m<sup>2</sup>

This country cottage has been loved and used as a second home for many years. Though habitable the property is in need of works allowing you to stamp your mark on it. Good size south facing garden and parking space.

Outside there is a good size garden that is full of established trees and shrubs. The property comes with private parking.

Minutes from Le Teuilleul and Desertines. Situated in a small hamlet surrounded by fields.