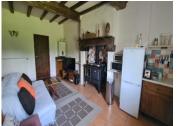

## DESCRIPTION

You enter into a a hallway (4.2)that has space for coats and shoes. This leads into the kitchen (18m2). There are several fitted cupboards and free standing furniture all surrounding the traditional Esse stove in the fireplace. The living room (32m2) has a central woodburning stove which along with the cathedral ceiling and original oak beams, give lots of character. To the first floor there are 2 bedrooms (9m2, 9.8m2), the bathroom room (4.1m2) includes a bath with overhead shower, wash basin and wc.