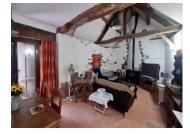

## DESCRIPTION

You enter into a a hallway (4.2)that has space for coats and shoes. This leads into the kitchen (18m2). There are several fitted cupboards and free standing furniture all surrounding the traditional Esse stove in the fireplace. The living room (32m2) has a central woodburning stove which along with the cathedral ceiling and original oak beams, give lots of character. To the first floor there are 2 bedrooms (9m2, 9.8m2), the bathroom room (4.1m2) includes a bath with overhead shower, wash basin and wc.