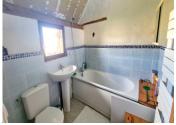

## DESCRIPTION

You enter into a a hallway (4.2)that has space for coats and shoes. This leads into the kitchen (18m2). There are several fitted cupboards and free standing furniture all surrounding the traditional Esse stove in the fireplace. The living room (32m2) has a central woodburning stove which along with the cathedral ceiling and original oak beams, give lots of character. To the first floor there are 2 bedrooms (9m2, 9.8m2), the bathroom room (4.1m2) includes a bath with overhead shower, wash basin and wc.