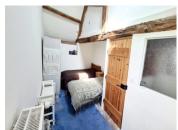

## DESCRIPTION

You enter into a a hallway (4.2)that has space for coats and shoes. This leads into the kitchen (18m2). There are several fitted cupboards and free standing furniture all surrounding the traditional Esse stove in the fireplace. The living room (32m2) has a central woodburning stove which along with the cathedral ceiling and original oak beams, give lots of character. To the first floor there are 2 bedrooms (9m2, 9.8m2), the bathroom room (4.1m2) includes a bath with overhead shower, wash basin and wc.