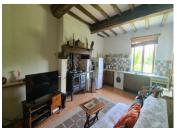

## DESCRIPTION

You enter into a a hallway (4.2)that has space for coats and shoes. This leads into the kitchen (18m2). There are several fitted cupboards and free standing furniture all surrounding the traditional Esse stove in the fireplace. The living room (32m2) has a central woodburning stove which along with the cathedral ceiling and original oak beams, give lots of character. To the first floor there are 2 bedrooms (9m2, 9.8m2), the bathroom room (4.1m2) includes a bath with overhead shower, wash basin and wc.