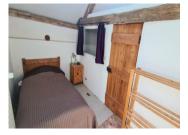

## DESCRIPTION

You enter into a a hallway (4.2)that has space for coats and shoes. This leads into the kitchen (18m2). There are several fitted cupboards and free standing furniture all surrounding the traditional Esse stove in the fireplace. The living room (32m2) has a central woodburning stove which along with the cathedral ceiling and original oak beams, give lots of character. To the first floor there are 2 bedrooms (9m2, 9.8m2), the bathroom room (4.1m2) includes a bath with overhead shower, wash basin and wc.