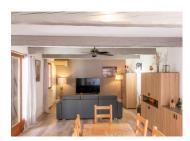

#### Interior Features:

- Entryway (10 m²) with built-in closet
- Three bedrooms (12 m<sup>2</sup>, 12.5 m<sup>2</sup>, and 11.5 m<sup>2</sup>)
- Bathroom (8.7  $\mathrm{m}^2$ ) with a large walk-in shower, sink, and bidet
- Spacious living room (42  $m^2$ ) with an open kitchen (10.4  $m^2$ )
- Sliding glass doors leading to a 52 m² terrace, perfect for summer relaxation with ample shade