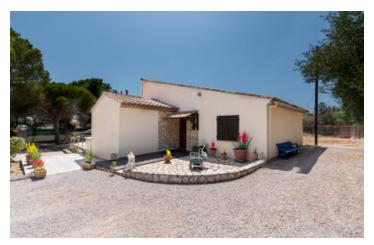

# IN BRIEF

Charming bungalow built in 1992, located 650 meters from the village center of La Palme and an 8-minute drive to the beach. Set in a peaceful, natural environment with no direct neighbors, the property includes 4250 m<sup>2</sup> of fully fenced land, with 50 m<sup>2</sup> buildable space. Recently insulated, renovated bathroom. Features double glazing, gas central heating, reversible air conditioning in the living room, and wooden shutters. Connected to city water, equipped with a septic tank, and fiber optic internet. Interior: entryway (10 m²) with built-in closet, three bedrooms (11,5, 12 and 12,5 m<sup>2</sup>), bathroom (9 m<sup>2</sup>) with large walk-in shower, spacious living room (42 m<sup>2</sup>) with open kitchen (10,5 m<sup>2</sup>), and sliding glass doors leading to a 52 m<sup>2</sup> terrace. Additional: three small outbuildings (6-10 m<sup>2</sup>) and a well (water contains 0.1% salt), and an 18 m<sup>2</sup> basin...

### DESCRIPTION

Built in 1992, this delightful bungalow is just 650 meters from the heart of La Palme village and an 8-minute drive to the beach. Located in a peaceful, natural setting with no direct neighbors, the property offers 4250 m<sup>2</sup> of fully fenced land, including 50 m<sup>2</sup> of buildable space.