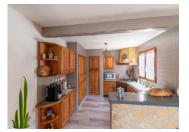

#### Interior Features:

- Entryway (10 m²) with built-in closet
- Three bedrooms (12 m<sup>2</sup>, 12.5 m<sup>2</sup>, and 11.5 m<sup>2</sup>)
- Bathroom (8.7  $\mathrm{m}^2$ ) with a large walk-in shower, sink, and bidet
- Spacious living room (42  $m^2$ ) with an open kitchen (10.4  $m^2$ )
- Sliding glass doors leading to a 52 m² terrace, perfect for summer relaxation with ample shade