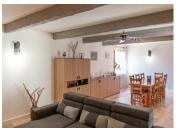

#### Interior Features:

- Entryway (10 m²) with built-in closet
- Three bedrooms (12 m<sup>2</sup>, 12.5 m<sup>2</sup>, and 11.5 m<sup>2</sup>)
- Bathroom (8.7  $\mathrm{m}^2$ ) with a large walk-in shower, sink, and bidet
- Spacious living room (42  $m^2$ ) with an open kitchen (10.4  $m^2$ )
- Sliding glass doors leading to a 52 m² terrace, perfect for summer relaxation with ample shade