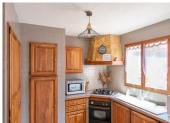

#### Interior Features:

- Entryway (10 m²) with built-in closet
- Three bedrooms (12 m<sup>2</sup>, 12.5 m<sup>2</sup>, and 11.5 m<sup>2</sup>)
- Bathroom (8.7  $\mathrm{m}^2$ ) with a large walk-in shower, sink, and bidet
- Spacious living room (42  $m^2$ ) with an open kitchen (10.4  $m^2$ )
- Sliding glass doors leading to a 52 m² terrace, perfect for summer relaxation with ample shade