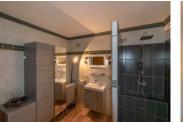

#### Property Highlights:

- Recently insulated (3 years ago)
- Newly renovated bathroom (7 years ago)
- Fresh interior paint and new parquet flooring (7 years ago)
- Double glazing throughout
- $\mbox{\sc Gas}$  central heating and reversible air conditioning in the living room
- Wooden shutters to keep the summer heat at bay
- Connected to city water and equipped with a septic tank
- Fiber optic internet available
- 150-liter hot water tank (4-5 years old)
- Own gas tank

#### Interior Features:

- Entryway (10 m²) with built-in closet
- Three bedrooms (12 m<sup>2</sup>, 12.5 m<sup>2</sup>, and 11.5 m<sup>2</sup>)
- Bathroom (8.7  $\mathrm{m}^2$ ) with a large walk-in shower, sink, and bidet
- Spacious living room (42  $m^2$ ) with an open kitchen (10.4  $m^2$ )
- Sliding glass doors leading to a 52 m² terrace, perfect for summer relaxation with ample shade