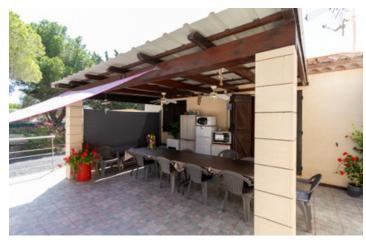

# IN BRIEF

Charming bungalow built in 1992, located 650 meters from the village center of La Palme and an 8-minute drive to the beach. Set in a peaceful, natural environment with no direct neighbors, the property includes 4250 m<sup>2</sup> of fully fenced land, with 50 m<sup>2</sup> buildable space. Recently insulated, renovated bathroom. Features double glazing, gas central heating, reversible air conditioning in the living room, and wooden shutters. Connected to city water, equipped with a septic tank, and fiber optic internet. Interior: entryway (10 m²) with built-in closet, three bedrooms (11,5, 12 and 12,5 m<sup>2</sup>), bathroom (9 m<sup>2</sup>) with large walk-in shower, spacious living room (42 m<sup>2</sup>) with open kitchen (10,5 m<sup>2</sup>), and sliding glass doors leading to a 52 m<sup>2</sup> terrace. Additional: three small outbuildings (6-10 m<sup>2</sup>) and a well (water contains 0.1% salt), and an 18 m<sup>2</sup> basin...

### DESCRIPTION

Built in 1992, this delightful bungalow is just 650 meters from the heart of La Palme village and an 8-minute drive to the beach. Located in a peaceful, natural setting with no direct neighbors, the property offers 4250 m<sup>2</sup> of fully fenced land, including 50 m<sup>2</sup> of buildable space.

#### Interior Features:

- Entryway (10 m²) with built-in closet
- Three bedrooms (12 m<sup>2</sup>, 12.5 m<sup>2</sup>, and 11.5 m<sup>2</sup>)
- Bathroom (8.7  $\mathrm{m}^2$ ) with a large walk-in shower, sink, and bidet
- Spacious living room (42  $m^2$ ) with an open kitchen (10.4  $m^2$ )
- Sliding glass doors leading to a 52 m² terrace, perfect for summer relaxation with ample shade