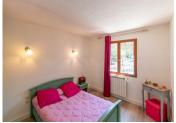

#### Interior Features:

- Entryway (10 m²) with built-in closet
- Three bedrooms (12 m<sup>2</sup>, 12.5 m<sup>2</sup>, and 11.5 m<sup>2</sup>)
- Bathroom (8.7  $\mathrm{m}^2$ ) with a large walk-in shower, sink, and bidet
- Spacious living room (42  $m^2$ ) with an open kitchen (10.4  $m^2$ )
- Sliding glass doors leading to a 52 m² terrace, perfect for summer relaxation with ample shade