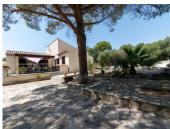

# IN BRIEF

Charming bungalow built in 1992, located 650 meters from the village center of La Palme and an 8-minute drive to the beach. Set in a peaceful, natural environment with no direct neighbors, the property includes 4250 m<sup>2</sup> of fully fenced land, with 50 m<sup>2</sup> buildable space. Recently insulated, renovated bathroom. Features double glazing, gas central heating, reversible air conditioning in the living room, and wooden shutters. Connected to city water, equipped with a septic tank, and fiber optic internet. Interior: entryway (10 m²) with built-in closet, three bedrooms (11,5, 12 and 12,5 m<sup>2</sup>), bathroom (9 m<sup>2</sup>) with large walk-in shower, spacious living room (42 m<sup>2</sup>) with open kitchen (10,5 m<sup>2</sup>), and sliding glass doors leading to a 52 m<sup>2</sup> terrace. Additional: three small outbuildings (6-10 m<sup>2</sup>) and a well (water contains 0.1% salt), and an 18 m<sup>2</sup> basin...

### DESCRIPTION

Built in 1992, this delightful bungalow is just 650 meters from the heart of La Palme village and an 8-minute drive to the beach. Located in a peaceful, natural setting with no direct neighbors, the property offers 4250 m<sup>2</sup> of fully fenced land, including 50 m<sup>2</sup> of buildable space.