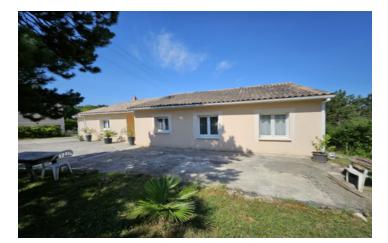

#### Single-storey house with garage and swimming pool

### IN BRIEF

Single-storey house built in 2006, offering 150  $\mbox{m}^2$  of living space.

The large through living room with open-plan fitted kitchen spans more than 60 m<sup>2</sup> and faces east/west for optimum light.

### DESCRIPTION

Single-storey house, built in 2006, offering 150m<sup>2</sup> of living space.

The large living room, with its open-plan fitted kitchen, measures over 60m<sup>2</sup> and is oriented East/West for optimum luminosity.

Single-storey house, built in 2006, offering 150m<sup>2</sup> of living space.

The large living room, with its open-plan fitted kitchen, measures over 60m<sup>2</sup> and is oriented East/West for optimum luminosity.