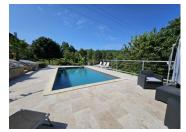

A large 36m<sup>2</sup> attached garage, with mezzanine for extra storage, completes the property.

The property also includes a swimming pool built in 2021 with a beautiful travertine deck. The enclosed grounds of approx. 2477m<sup>2</sup> have an electric gate.

A large 36m<sup>2</sup> attached garage, with mezzanine for extra storage, completes the property.

The property also includes a swimming pool built in

International: +33 (0)5 53 60 84 88 France: 0033 (0)553 608 488 FAX: 0033 (0)553 566 257 \*All prices include agency fees. Leggett Immobilier 42 Route de Ribérac 24340 La Rochebeaucourt France Tel: 08 00 73 57 45 Email: info@leggett.fr