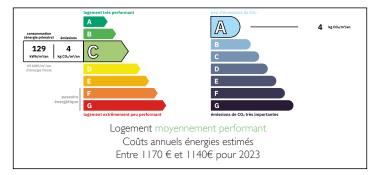

Ref: A31075SOC24

Price: 326 000 EUR agency fees to be paid by the seller

#### Single-storey house with garage and swimming pool











#### ENERGY - DPE



## INFORMATION

| Town:       | Bassillac et Auberoche |
|-------------|------------------------|
| Department: | Dordogne               |
| Bed:        | 4                      |
| Bath:       | I                      |
| Floor:      | 150 m2                 |
| Plot Size:  | 2477 m2                |

### IN BRIEF

Single-storey house built in 2006, offering 150  $\mbox{m}^2$  of living space.

The large through living room with open-plan fitted kitchen spans more than 60 m<sup>2</sup> and faces east/west for optimum light.

A wide corridor leads to five large bedrooms with fitted wardrobes, a shower room and a separate toilet. There is the option of creating a second shower room or bathroom.

The house benefits from a geothermal heating and air-conditioning system and a pellet stove. T