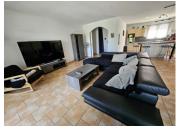

### IN BRIEF

Single-storey house built in 2006, offering 150  $\mbox{m}^2$  of living space.

The large through living room with open-plan fitted kitchen spans more than 60 m<sup>2</sup> and faces east/west for optimum light.

### DESCRIPTION

Single-storey house, built in 2006, offering 150m<sup>2</sup> of living space.

The large living room, with its open-plan fitted kitchen, measures over 60m<sup>2</sup> and is oriented East/West for optimum luminosity.

Single-storey house, built in 2006, offering 150m<sup>2</sup> of living space.

The large living room, with its open-plan fitted kitchen, measures over 60m<sup>2</sup> and is oriented East/West for optimum luminosity.