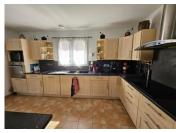

### IN BRIEF

Single-storey house built in 2006, offering 150  $\mbox{m}^2$  of living space.

The large through living room with open-plan fitted kitchen spans more than 60 m<sup>2</sup> and faces east/west for optimum light.

### DESCRIPTION

Single-storey house, built in 2006, offering 150m<sup>2</sup> of living space.

The large living room, with its open-plan fitted kitchen, measures over 60m<sup>2</sup> and is oriented East/West for optimum luminosity.

Single-storey house, built in 2006, offering 150m<sup>2</sup> of living space.

The large living room, with its open-plan fitted kitchen, measures over 60m<sup>2</sup> and is oriented East/West for optimum luminosity.