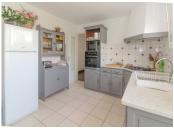

#### **UPPER FLOOR:**

Entrance hall

Kitchen - 10m<sup>2</sup>

Living/dining room - 29m<sup>2</sup>

Bedroom I - IIm<sup>2</sup>

Bedroom 2 - IIm<sup>2</sup>

Bedroom 3 - 8m<sup>2</sup>

Bathroom - 5m<sup>2</sup>