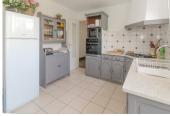

#### **UPPER FLOOR:**

Entrance hall

Kitchen - 10m<sup>2</sup>

Living/dining room - 29m<sup>2</sup>

Bedroom I - IIm<sup>2</sup>

Bedroom 2 - IIm<sup>2</sup>

Bedroom 3 - 8m<sup>2</sup>

Bathroom - 5m<sup>2</sup>