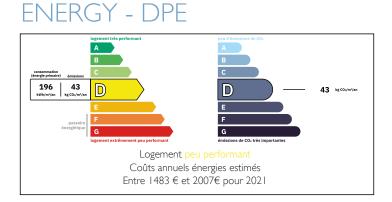

### LOCAL TAXES

Taxe habitation:

EUR

3rd floor attic room: Convertible attic room - 21m2

General: Radiators - Gas heating Working fireplaces - 2 Single glazed original windows Building facade - newly done Taxes foncières - 1200€