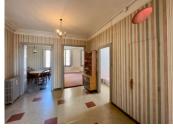

### DESCRIPTION

Located on the second floor of an elegant 18th century Haussmann style three-storey building, this property is accessed by a wide open circular stairway. The main door gives onto a square central entrance offering access to all the rooms apart from the biggest bedroom which is accessible from the living room.

2nd floor apartment: Entrance - 13m2 Living room - 20m2 (with fireplace) Dining room - 13m2 Kitchen - 7,3 m2 Bedroom 1 - 17m2 (with fireplace) Bedroom 2 - 20m2 (with small balcony) Bedroom 3 - 7,5m2 Bathroom - 9m2 WC - 1.3 Storeroom - 4m2