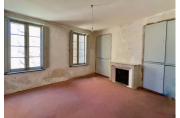

2nd floor apartment: Entrance - 13m2 Living room - 20m2 (with fireplace) Dining room - 13m2 Kitchen - 7,3 m2 Bedroom 1 - 17m2 (with fireplace) Bedroom 2 - 20m2 (with small balcony) Bedroom 3 - 7,5m2 Bathroom - 9m2 WC - 1.3 Storeroom - 4m2

3rd floor attic room: Convertible attic room - 21m2

General: Radiators - Gas heating Working fireplaces - 2 Single glazed original windows Building facade - newly done Taxes foncières - 1200€