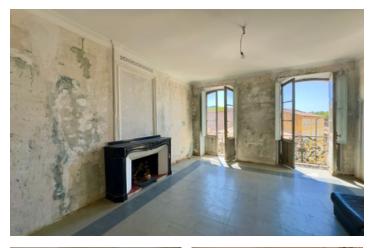

### IN BRIEF

Classic 3 bedroom Haussmann style apartment to be renovated in a prime location in Narbonne.

Classic Haussmann style apartment of about 115m2 habitable space with 3 bedrooms, high ceilings, tall windows, two working original fireplaces and an additional 20m2 convertible attic space, a stones' throw from the Narbonne Cathedral.

This apartment has huge potential to become an elegant city dwelling with all the grace of a Hausmann style residence. There is potential to create a stunning reception room spanning the entire width of the front of the apartment with views over the city.

### DESCRIPTION

Located on the second floor of an elegant 18th century Haussmann style three-storey building, this property is accessed by a wide open circular stairway. The main door gives onto a square central entrance offering access to all the rooms apart from the biggest bedroom which is accessible from the living room.

With windows on three sides of the building, the apartment is flooded with light and profits from wonderful far-reaching urban views including the famous Cathedral.

Airy and spacious, this apartment has huge potential and must be seen to be fully appreciated. Once renovated, it will become a high-end city apartment in the heart of the beautiful Narbonne.

2nd floor apartment: Entrance - 13m2 Living room - 20m2 (with fireplace) Dining room - 13m2 Kitchen - 7,3 m2 Bedroom 1 - 17m2 (with fireplace) Bedroom 2 - 20m2 (with small balcony) Bedroom 3 - 7,5m2 Bathroom - 9m2 WC - 1.3 Storeroom - 4m2