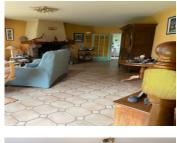

# DESCRIPTION

Beautiful property , witha lage garden , lots of trees and flowers, south facing terrace of 40 square metres, with barbeque/outdoor fireplace!

The main entrance opens to the furnised kithen and the large living room with

wood fireplace. The living room opens to the terrase and garden.

The ground floor has one bedroom, a big bathroom with double basin, toillet room.

Direct access to the parking place for 2 cars and cellar with a lot of storage place.