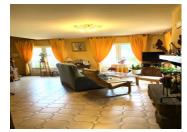

# DESCRIPTION

Beautiful property , witha lage garden , lots of trees and flowers, south facing terrace of 40 square metres, with barbeque/outdoor fireplace!

The main entrance opens to the furnised kithen and the large living room with

wood fireplace. The living room opens to the terrase and garden.

The ground floor has one bedroom, a big bathroom with double basin, toillet room.

Direct access to the parking place for 2 cars and cellar with a lot of storage place.