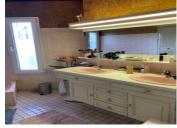

wood fireplace. The living room opens to the terrase and garden.

The ground floor has one bedroom, a big bathroom with double basin, toillet room.

Direct access to the parking place for 2 cars and cellar with a lot of storage place.