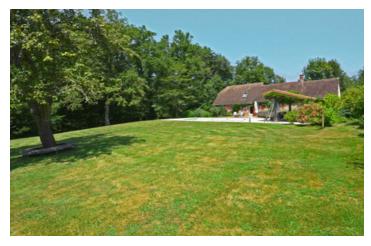

#### A nicely restored 18th century 5 bedroom stone farmhouse with a pool and 1 ha on a hill with lovely views

## IN BRIEF

A very pretty 5 bedroom stone farmhouse which was already in situ when marked on the cadastre Napoléon map of 1811. In a pretty position with spectacular views through the trees across the valley towards Hautefort castle in the distance, this property has a large open plan sitting/dining room/kitchen with doors that open onto the garden and the pool. There are 3 bedrooms (2 adjoining) on the ground floor and 2 bedrooms upstairs. In short, a perfect home or escape in the country for a family of all ages ready to move into.

#### Outside

I hectare of garden with lawn and two meadows and woodland with distant views towards Hautefort Castle

A salt electrolysis 5 X 10 m swimming pool with International: +33 (0)5 53 60 84 88 France: 0033 (0)553 608 488 FAX: 0033 (0)553 566 257 \*All prices include agency fees.