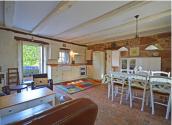

#### Ground floor

Sitting room/Dining room/Kitchen with tiled floor, large traditional stone fireplace with wood burner, original oak ceiling beams, windows and French doors opening onto the garden each side 28 m<sup>2</sup>