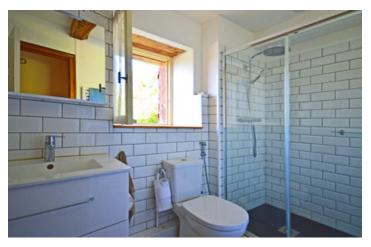

Rear hall/utility room with French door onto the garden 4  $\ensuremath{\mathsf{m}}^2$ 

1st bedroom with French door access to the courtyard 16  $\ensuremath{\mathsf{m}}^2$ 

Washroom, tiled throughout with shower, washbasin and w/c 4  $\ensuremath{\mathsf{m}}^2$ 

#### l st floor

4th bedroom (directly up the stairs from the ground floor washroom), with a gable end French door and safety barrier railing overlooking woodland 10 m<sup>2</sup>

Up further steps to 5th bedroom with exposed roof beams, dormer window overlooking the courtyard, velux window facing garden and view, ensuite washroom with washbasin and w/c 16 m<sup>2</sup> and 1,5 m<sup>2</sup> respectively