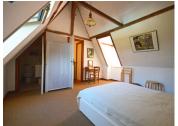

#### l st floor

4th bedroom (directly up the stairs from the ground floor washroom), with a gable end French door and safety barrier railing overlooking woodland 10 m<sup>2</sup>

Up further steps to 5th bedroom with exposed roof beams, dormer window overlooking the courtyard, velux window facing garden and view, ensuite washroom with washbasin and w/c 16 m<sup>2</sup> and 1,5 m<sup>2</sup> respectively

Loft area accessed by separate staircase which is neat, cleared, refloored, insulated with 2 velux and 1 dormer windows, side walling currently underway 12,5 m<sup>2</sup> (standing area)

Further loft space (undeveloped) beyond the chimney stack