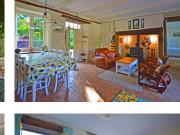

#### Ground floor

Sitting room/Dining room/Kitchen with tiled floor, large traditional stone fireplace with wood burner, original oak ceiling beams, windows and French doors opening onto the garden each side 28 m<sup>2</sup>