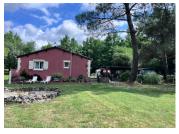

## INFORMATION

Town: Saint-Géraud-de-Corps

Department: Dordogne

Bed: 3

Bath: 2

Floor: I 10 m2

Plot Size: 3670 m2

#### IN BRIEF

Modern Bungalow with open plan kitchen/diner/lounge area.

3 bedrooms , bathroom , en\*suite shower room

Covered terrace and large garden

Close to the village

## DESCRIPTION

This Modern house is close to a village with small restaurant and shop.

The house comprises of;

Lounge/Kitchen/Diner with parquet flooring (65m²) doors leading out to a covered terrace and barbecue area and large garden.