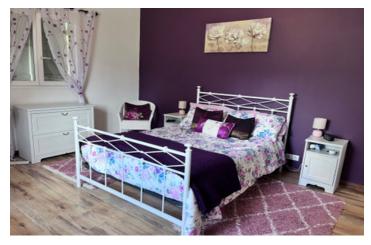

#### IN BRIEF

Modern Bungalow with open plan kitchen/diner/lounge area.

3 bedrooms , bathroom , en\*suite shower room

Covered terrace and large garden

Close to the village

## DESCRIPTION

This Modern house is close to a village with small restaurant and shop.

The house comprises of;

Lounge/Kitchen/Diner with parquet flooring (65m²) doors leading out to a covered terrace and barbecue area and large garden.

Master Bedroom 18m<sup>2</sup>with en-suite 3.67m<sup>2</sup> on one side of the property

Two bedrooms  $12.14m^2$  -  $12.62m^2$  and bathroom  $6.22m^2$  with roll top bath tub on the other side of the house.