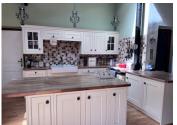

## DESCRIPTION

This Modern house is close to a village with small restaurant and shop.

The house comprises of;

Lounge/Kitchen/Diner with parquet flooring (65m²) doors leading out to a covered terrace and barbecue area and large garden.