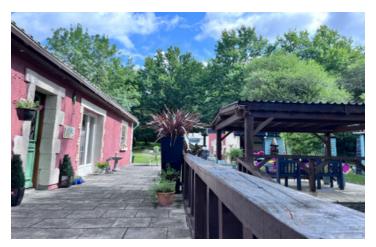

#### IN BRIEF

Modern Bungalow with open plan kitchen/diner/lounge area.

3 bedrooms , bathroom , en\*suite shower room

Covered terrace and large garden

Close to the village

## DESCRIPTION

This Modern house is close to a village with small restaurant and shop.

The house comprises of;

Lounge/Kitchen/Diner with parquet flooring (65m²) doors leading out to a covered terrace and barbecue area and large garden.