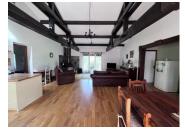

#### IN BRIEF

Modern Bungalow with open plan kitchen/diner/lounge area.

3 bedrooms , bathroom , en\*suite shower room

Covered terrace and large garden

Close to the village

## DESCRIPTION

This Modern house is close to a village with small restaurant and shop.

The house comprises of;

Lounge/Kitchen/Diner with parquet flooring (65m²) doors leading out to a covered terrace and barbecue area and large garden.