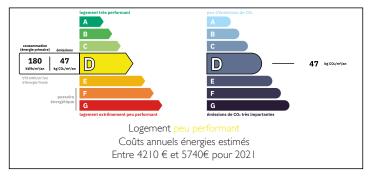

Ref: A31003SAG17

Price: 299 999 EUR agency fees to be paid by the seller

#### Charming Country Home with Pool, Barn & 10 000m – Near Montguyon and Coutras











#### ENERGY - DPE



## INFORMATION

| Town:       | Clérac            |
|-------------|-------------------|
| Department: | Charente-Maritime |
| Bed:        | 5                 |
| Bath:       | 3                 |
| Floor:      | 208 m2            |
| Plot Size:  | 10338 m2          |

#### IN BRIEF

Beautiful 5-bedroom rural home with pool, barn & land in Clérac, Charente-Maritime. Set on 10 000m<sup>2</sup>, this character property features a kitchen/diner, lounge, games room/bar, dining room with study area, and WC with laundry on the ground floor. Upstairs offers two en-suite master bedrooms, three further bedrooms, and a family bathroom.

Outside: semi-inground pool, large wooden barn, old pigsty, and open countryside views—ideal for a gîte, horses, or peaceful family living. Located just 5 km from M