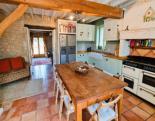

#### IN BRIEF

Beautiful 5-bedroom rural home with pool, barn & land in Clérac, Charente-Maritime. Set on 10 000m<sup>2</sup>, this character property features a kitchen/diner, lounge, games room/bar, dining room with study area, and WC with laundry on the ground floor. Upstairs offers two en-suite master bedrooms, three further bedrooms, and a family bathroom.

Ground floor : Kitchen - 27 m<sup>2</sup> Living room - 34 m<sup>2</sup> Dining room - 15 m<sup>2</sup> + 21 m<sup>2</sup> Small lounge - 17 m<sup>2</sup> WC - 3 m<sup>2</sup>

I st floor : Hallway - 9 m<sup>2</sup> Bedroom I - 14.5 m<sup>2</sup> Shower room I - 4.5 m<sup>2</sup> Bedroom 2 - 16.8 m<sup>2</sup> Shower room 2 - 6 m<sup>2</sup> Bedroom 3 - 13 m<sup>2</sup> Bedroom 4 - 13 m<sup>2</sup> Bedroom 5 - 10 m<sup>2</sup> Bathroom - 4 m<sup>2</sup>