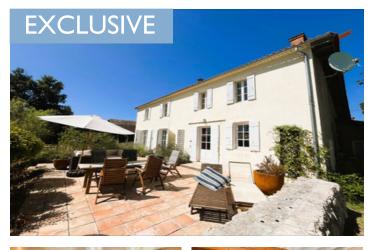

#### Charming Country Home with Pool, Barn & 10 000m – Near Montguyon and Coutras

#### IN BRIEF

Beautiful 5-bedroom rural home with pool, barn & land in Clérac, Charente-Maritime. Set on 10 000m<sup>2</sup>, this character property features a kitchen/diner, lounge, games room/bar, dining room with study area, and WC with laundry on the ground floor. Upstairs offers two en-suite master bedrooms, three further bedrooms, and a family bathroom.

Outside: semi-inground pool, large wooden barn, old pigsty, and open countryside views—ideal for a gîte, horses, or peaceful family living. Located just 5 km from Montguyon (shops, schools) and 15 km from Coutras (motorway, supermarkets, restaurants, healthcare).

The sun-drenched terrace, surrounded by mature fruit trees—including a magnificent century-old walnut tree—is perfect for alfresco dining and summer lounging.

Its prime location makes it a fantastic base for tourism: explore the UNESCO-listed town of Saint-Émilion, enjoy shopping and culture in Bordeaux, or soak up live music at the Cognac Blues Festival—all approximately an hour's drive. A true gem for developing a character holiday rental in the scenic Charente countryside.