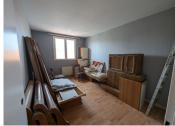

### DESCRIPTION

A covered porch leads to the entrance of this house built in the 1980s. On the first floor, you'll find a beautiful 36 m² living room with a wood-burning stove, opening onto a terrace that's not overlooked. The 10 m² kitchen opens onto the living room via a bar.