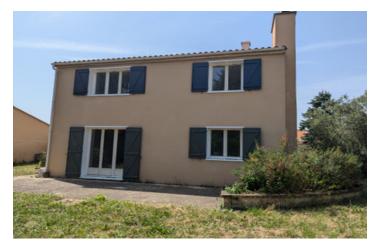

### DESCRIPTION

A covered porch leads to the entrance of this house built in the 1980s. On the first floor, you'll find a beautiful 36 m² living room with a wood-burning stove, opening onto a terrace that's not overlooked. The 10 m² kitchen opens onto the living room via a bar.