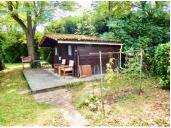

#### IN BRIEF

3 bedroomed villa with spacious lounge with open fireplace, fitted kitchen, family bathroom and WC. Large rear full width terrace for entertaining leading out to the swimming pool. There is a small wooden chalet ideal as studio or extra bedroom (has its own WC and kitchenette) and veg plot. The gardens are well stocked with mature trees and flowering shrubs, there is an abri/greenhouse used to garage a car and there is a well. Under the house there is a garage, workshop and wine cave with storage and the pool workings. The house has oil central heating along with the open fireplace in the lounge. Furniture is available by negotiation.