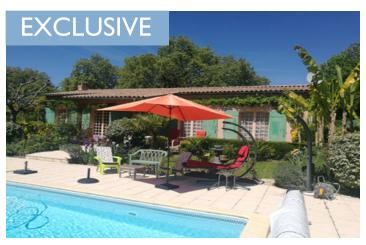

#### IN BRIEF

3 bedroomed villa with spacious lounge with open fireplace, fitted kitchen, family bathroom and WC. Large rear full width terrace for entertaining leading out to the swimming pool. There is a small wooden chalet ideal as studio or extra bedroom (has its own WC and kitchenette) and veg plot. The gardens are well stocked with mature trees and flowering shrubs, there is an abri/greenhouse used to garage a car and there is a well. Under the house there is a garage, workshop and wine cave with storage and the pool workings. The house has oil central heating along with the open fireplace in the lounge. Furniture is available by negotiation.

# DESCRIPTION

This property is just a few kms out of CLAIRAC a riverside market town with supermarket restaurants, river beach and bars etc and in the other direction, CASTELMORON SUR LOT also with a market, restaurants bars etc.