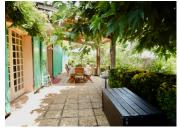

#### IN BRIEF

3 bedroomed villa with spacious lounge with open fireplace, fitted kitchen, family bathroom and WC. Large rear full width terrace for entertaining leading out to the swimming pool. There is a small wooden chalet ideal as studio or extra bedroom (has its own WC and kitchenette) and veg plot. The gardens are well stocked with mature trees and flowering shrubs, there is an abri/greenhouse used to garage a car and there is a well. Under the house there is a garage, workshop and wine cave with storage and the pool workings. The house has oil central heating along with the open fireplace in the lounge. Furniture is available by negotiation.