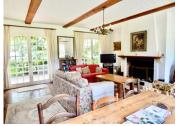

#### IN BRIEF

3 bedroomed villa with spacious lounge with open fireplace, fitted kitchen, family bathroom and WC. Large rear full width terrace for entertaining leading out to the swimming pool. There is a small wooden chalet ideal as studio or extra bedroom (has its own WC and kitchenette) and veg plot. The gardens are well stocked with mature trees and flowering shrubs, there is an abri/greenhouse used to garage a car and there is a well. Under the house there is a garage, workshop and wine cave with storage and the pool workings. The house has oil central heating along with the open fireplace in the lounge. Furniture is available by negotiation.