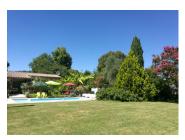

#### IN BRIEF

3 bedroomed villa with spacious lounge with open fireplace, fitted kitchen, family bathroom and WC. Large rear full width terrace for entertaining leading out to the swimming pool. There is a small wooden chalet ideal as studio or extra bedroom (has its own WC and kitchenette) and veg plot. The gardens are well stocked with mature trees and flowering shrubs, there is an abri/greenhouse used to garage a car and there is a well. Under the house there is a garage, workshop and wine cave with storage and the pool workings. The house has oil central heating along with the open fireplace in the lounge. Furniture is available by negotiation.