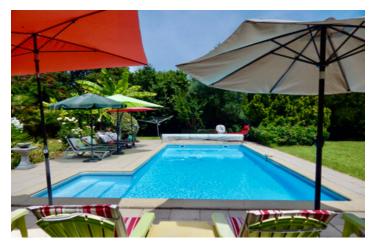

#### IN BRIEF

3 bedroomed villa with spacious lounge with open fireplace, fitted kitchen, family bathroom and WC. Large rear full width terrace for entertaining leading out to the swimming pool. There is a small wooden chalet ideal as studio or extra bedroom (has its own WC and kitchenette) and veg plot. The gardens are well stocked with mature trees and flowering shrubs, there is an abri/greenhouse used to garage a car and there is a well. Under the house there is a garage, workshop and wine cave with storage and the pool workings. The house has oil central heating along with the open fireplace in the lounge. Furniture is available by negotiation.