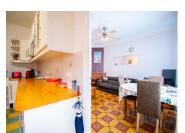

## DESCRIPTION

Ground floor: Enter into fully equipped kitchen (13.75m2) leading to lounge/dining room with brick fireplace (20.11m2)

First floor: stairs lead onto spacious landing with storage cupboard and door opening onto terrace area. Shower and WC, Bedroom I (13.96m2) and Bedroom 2 (13.91m2), separate WC.