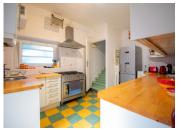

## DESCRIPTION

Ground floor: Enter into fully equipped kitchen (13.75m2) leading to lounge/dining room with brick fireplace (20.11m2)

First floor: stairs lead onto spacious landing with storage cupboard and door opening onto terrace area. Shower and WC, Bedroom I (13.96m2) and Bedroom 2 (13.91m2), separate WC.