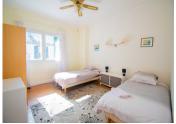

## DESCRIPTION

Ground floor: Enter into fully equipped kitchen (13.75m2) leading to lounge/dining room with brick fireplace (20.11m2)

First floor: stairs lead onto spacious landing with storage cupboard and door opening onto terrace area. Shower and WC, Bedroom I (13.96m2) and Bedroom 2 (13.91m2), separate WC.