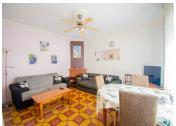

## DESCRIPTION

Ground floor: Enter into fully equipped kitchen (13.75m2) leading to lounge/dining room with brick fireplace (20.11m2)

First floor: stairs lead onto spacious landing with storage cupboard and door opening onto terrace area. Shower and WC, Bedroom I (13.96m2) and Bedroom 2 (13.91m2), separate WC.