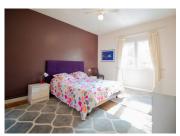

## DESCRIPTION

Ground floor: Enter into fully equipped kitchen (13.75m2) leading to lounge/dining room with brick fireplace (20.11m2)

First floor: stairs lead onto spacious landing with storage cupboard and door opening onto terrace area. Shower and WC, Bedroom I (13.96m2) and Bedroom 2 (13.91m2), separate WC.