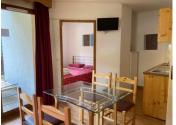

#### IN BRIEF

Apartment with separate bedroom and cabin bunk, SW facing balcony and views of the valley. Access to first class 3 valley skiing. Modern apartment, furnished and equipped to go. 31.35m2 inc. bathroom and separate toilet. Fully equipped kitchenette. Covered parking space.

## INFORMATION

Town: Orelle

Department: Savoie

Bed: 2

Bath: ı

Floor: 31 m2

Outside Space: 3 m<sup>2</sup>