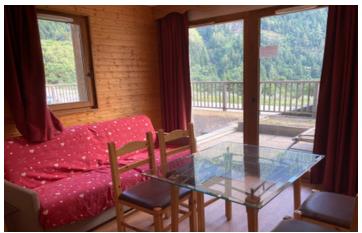

#### IN BRIEF

Apartment with separate bedroom and cabin bunk, SW facing balcony and views of the valley. Access to first class 3 valley skiing. Modern apartment, furnished and equipped to go. 31.35m2 inc. bathroom and separate toilet. Fully equipped kitchenette. Covered parking space.

## INFORMATION

Town: Orelle

Department: Savoie

Bed: 2

Bath: ı

Floor: 31 m2

Outside Space: 3 m<sup>2</sup>