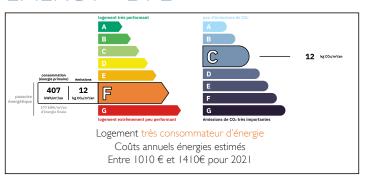

Ref: A30974BSH73

Price: 125 000 EUR

agency fees to be paid by the seller

Fantastic ski apartment, easily rentable. Great access to 3 Vallées ski. Double bedroom and cabin bunk.

















## **ENERGY - DPE**



## INFORMATION

Town: Orelle

Department: Savoie

Bed: 2

Bath: ı

Floor: 31 m2

Outside Space: 3 m<sup>2</sup>

#### IN BRIEF

Apartment with separate bedroom and cabin bunk, SW facing balcony and views of the valley. Access to first class 3 valley skiing. Modern apartment, furnished and equipped to go. 31.35m2 inc. bathroom and separate toilet. Fully equipped kitchenette. Covered parking space.

The apartment is easily accessible from the reception area of this modern residence.

The collective residence itself boasts an onsite spaand pool facility, shop and restaurant in the main holiday seasons.

Access to the 3 vallees ski area via the new high speed Orelle gondola is easily facilitated by the free ski navette direct from the residence. This massive ski domain is complemented by Ore