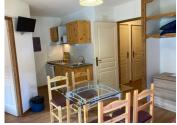

#### IN BRIEF

Apartment with separate bedroom and cabin bunk, SW facing balcony and views of the valley. Access to first class 3 valley skiing. Modern apartment, furnished and equipped to go. 31.35m2 inc. bathroom and separate toilet. Fully equipped kitchenette. Covered parking space.

## INFORMATION

Town: Orelle

Department: Savoie

Bed: 2

Bath: ı

Floor: 31 m2

Outside Space: 3 m<sup>2</sup>