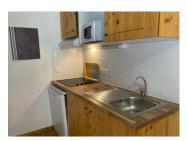

#### IN BRIEF

Apartment with separate bedroom and cabin bunk, SW facing balcony and views of the valley. Access to first class 3 valley skiing. Modern apartment, furnished and equipped to go. 31.35m2 inc. bathroom and separate toilet. Fully equipped kitchenette. Covered parking space.