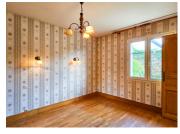

## IN BRIEF

This light, bright, spacious and well presented house with large garden, vast basement and geothermal heating is situated in a quiet village close to beautiful Rohan.

Entering via the front terrace there is a large living and dining room on the left, with an insert fire. On the right is an equipped kitchen with double doors leading to the terrace. In addition is a ground floor bedroom with ensuite bathroom and a separate WC. Upstairs are three more bedrooms and a family shower room with WC. There is double glazing and shutters throughout.