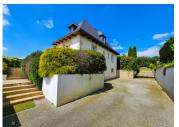

Below the house and terrace is a very large double garage with electric door and two large workshops.

There are two entrances for vehicles, front and rear. The front has an electric gate. The long garden has a separate garage. The land is constructible.