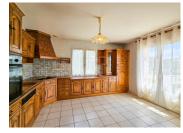

## IN BRIEF

This light, bright, spacious and well presented house with large garden, vast basement and geothermal heating is situated in a quiet village close to beautiful Rohan.

Entering via the front terrace there is a large living and dining room on the left, with an insert fire. On the right is an equipped kitchen with double doors leading to the terrace. In addition is a ground floor bedroom with ensuite bathroom and a separate WC. Upstairs are three more bedrooms and a family shower room with WC. There is double glazing and shutters throughout.