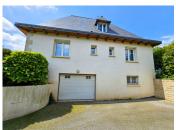

## IN BRIEF

This light, bright, spacious and well presented house with large garden, vast basement and geothermal heating is situated in a quiet village close to beautiful Rohan.

Entering via the front terrace there is a large living and dining room on the left, with an insert fire. On the right is an equipped kitchen with double doors leading to the terrace. In addition is a ground floor bedroom with ensuite bathroom and a separate WC. Upstairs are three more bedrooms and a family shower room with WC. There is double glazing and shutters throughout.

Below the house and terrace is a very large double garage with electric door and two large workshops.

There are two entrances for vehicles, front and rear. The front has an electric gate. The long garden has a separate garage. The land is constructible.