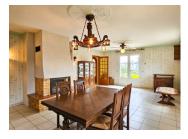

## IN BRIEF

This light, bright, spacious and well presented house with large garden, vast basement and geothermal heating is situated in a quiet village close to beautiful Rohan.

Entering via the front terrace there is a large living and dining room on the left, with an insert fire. On the right is an equipped kitchen with double doors leading to the terrace. In addition is a ground floor bedroom with ensuite bathroom and a separate WC. Upstairs are three more bedrooms and a family shower room with WC. There is double glazing and shutters throughout.

#### DESCRIPTION

This is a pretty house, well built and with nice features throughout such as parquet flooring, a stained glass window in the kitchen, ceiling roses in the living room, large windows letting in lots of light, a solid wood staircase and a manicured garden.