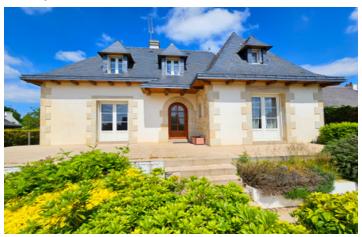

Ref: A3095 I CCU56 Price: 230 000 EUR

agency fees included: 5 % TTC to be paid by the buyer (220 000 EUR without fees)

Light, spacious four bedroom house with large garden and basement. Constructible land. Geothermal heating.

## IN BRIEF

This light, bright, spacious and well presented house with large garden, vast basement and geothermal heating is situated in a quiet village close to beautiful Rohan.

Entering via the front terrace there is a large living and dining room on the left, with an insert fire. On the right is an equipped kitchen with double doors leading to the terrace. In addition is a ground floor bedroom with ensuite bathroom and a separate WC. Upstairs are three more bedrooms and a family shower room with WC. There is double glazing and shutters throughout.

#### DESCRIPTION

This is a pretty house, well built and with nice features throughout such as parquet flooring, a stained glass window in the kitchen, ceiling roses in the living room, large windows letting in lots of light, a solid wood staircase and a manicured garden.