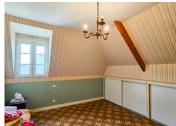

## IN BRIEF

This light, bright, spacious and well presented house with large garden, vast basement and geothermal heating is situated in a quiet village close to beautiful Rohan.

Entering via the front terrace there is a large living and dining room on the left, with an insert fire. On the right is an equipped kitchen with double doors leading to the terrace. In addition is a ground floor bedroom with ensuite bathroom and a separate WC. Upstairs are three more bedrooms and a family shower room with WC. There is double glazing and shutters throughout.