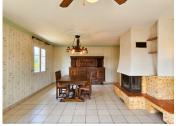

## IN BRIEF

This light, bright, spacious and well presented house with large garden, vast basement and geothermal heating is situated in a quiet village close to beautiful Rohan.

Entering via the front terrace there is a large living and dining room on the left, with an insert fire. On the right is an equipped kitchen with double doors leading to the terrace. In addition is a ground floor bedroom with ensuite bathroom and a separate WC. Upstairs are three more bedrooms and a family shower room with WC. There is double glazing and shutters throughout.