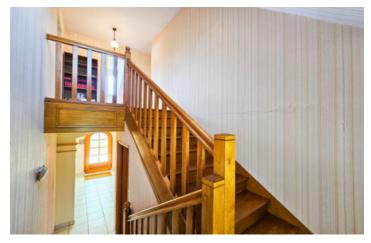

#### DESCRIPTION

This is a pretty house, well built and with nice features throughout such as parquet flooring, a stained glass window in the kitchen, ceiling roses in the living room, large windows letting in lots of light, a solid wood staircase and a manicured garden.