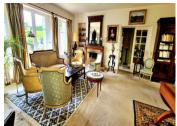

### DESCRIPTION

The formal entrance (13,5m2) has tiled floors along and its original curved staircase. A bright and spacious room (36.3m2) has duel aspect windows and doors leading directly onto the terrace and garden. The formal dining room (19.35m2) has doors leading out onto the back terrace and is the perfect space for entertaining friends and family. The kitchen (7.15m2) has plenty of fitted storage and is next to a second kitchen are (8.45m2) which is also used for food preparation and storage. A sunny breakfast room (12m2) also has access to the garden. A WC and a pantry complete this floor.