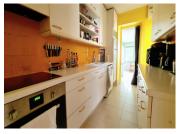

### DESCRIPTION

The formal entrance (13,5m2) has tiled floors along and its original curved staircase. A bright and spacious room (36.3m2) has duel aspect windows and doors leading directly onto the terrace and garden. The formal dining room (19.35m2) has doors leading out onto the back terrace and is the perfect space for entertaining friends and family. The kitchen (7.15m2) has plenty of fitted storage and is next to a second kitchen are (8.45m2) which is also used for food preparation and storage. A sunny breakfast room (12m2) also has access to the garden. A WC and a pantry complete this floor.