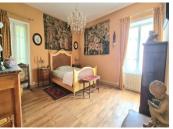

To the first floor off the landing you will find a large double bedroom (18.25m2). This has a built in storage cupboard, wooden floors and duel aspect windows. This leads to the family bathroom with wc which could also be used as an ensuite bathroom (9.20m2). Two further large double bedrooms (14,20m2, 12;75m2) both have access to a shared shower room (4.15m2). The dressing room (11,75m2) has fitted cupboards and there is also a storage room (4m2) an a WC on this floor.