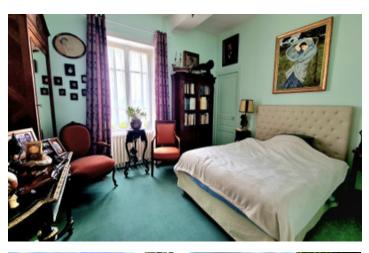

To the first floor off the landing you will find a large double bedroom (18.25m2). This has a built in storage cupboard, wooden floors and duel aspect windows. This leads to the family bathroom with wc which could also be used as an ensuite bathroom (9.20m2). Two further large double bedrooms (14,20m2, 12;75m2) both have access to a shared shower room (4.15m2). The dressing room (11,75m2) has fitted cupboards and there is also a storage room (4m2) an a WC on this floor.