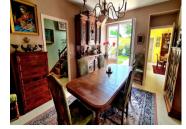

### DESCRIPTION

The formal entrance (13,5m2) has tiled floors along and its original curved staircase. A bright and spacious room (36.3m2) has duel aspect windows and doors leading directly onto the terrace and garden. The formal dining room (19.35m2) has doors leading out onto the back terrace and is the perfect space for entertaining friends and family. The kitchen (7.15m2) has plenty of fitted storage and is next to a second kitchen are (8.45m2) which is also used for food preparation and storage. A sunny breakfast room (12m2) also has access to the garden. A WC and a pantry complete this floor.