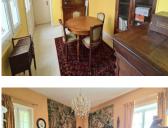

### DESCRIPTION

The formal entrance (13,5m2) has tiled floors along and its original curved staircase. A bright and spacious room (36.3m2) has duel aspect windows and doors leading directly onto the terrace and garden. The formal dining room (19.35m2) has doors leading out onto the back terrace and is the perfect space for entertaining friends and family. The kitchen (7.15m2) has plenty of fitted storage and is next to a second kitchen are (8.45m2) which is also used for food preparation and storage. A sunny breakfast room (12m2) also has access to the garden. A WC and a pantry complete this floor.