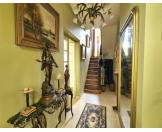

### DESCRIPTION

The formal entrance (13,5m2) has tiled floors along and its original curved staircase. A bright and spacious room (36.3m2) has duel aspect windows and doors leading directly onto the terrace and garden. The formal dining room (19.35m2) has doors leading out onto the back terrace and is the perfect space for entertaining friends and family. The kitchen (7.15m2) has plenty of fitted storage and is next to a second kitchen are (8.45m2) which is also used for food preparation and storage. A sunny breakfast room (12m2) also has access to the garden. A WC and a pantry complete this floor.