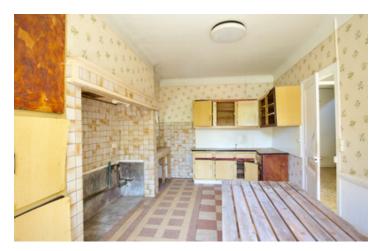

## DESCRIPTION

STONE FARMHOUSE for renovation (94m2) GROUND FLOOR

Kitchen (16m2) with sunny terrace overlooking the courtyard

Living/dining (30m2) with chestnut floors

Hallway (12m2)

Shower (2m2)

Bedroom (IIm2)