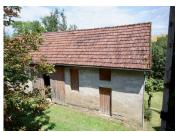

#### TOBACCO BARN (53m2)

STONE BARN (96m2) built in 1905 and re-roofed

in 1990

Various smaller OUTBUILDINGS (80m2 in total)

Sloping land, mostly walnut and prune ORCHARDS

plus FOREST

Underground water storage tank