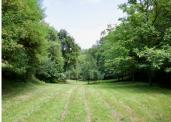

#### TOBACCO BARN (53m2)

STONE BARN (96m2) built in 1905 and re-roofed

in 1990

Various smaller OUTBUILDINGS (80m2 in total)

Sloping land, mostly walnut and prune ORCHARDS

plus FOREST

Underground water storage tank