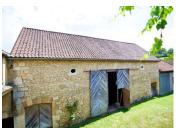

#### TOBACCO BARN (53m2)

STONE BARN (96m2) built in 1905 and re-roofed

in 1990

Various smaller OUTBUILDINGS (80m2 in total)

Sloping land, mostly walnut and prune ORCHARDS

plus FOREST

Underground water storage tank