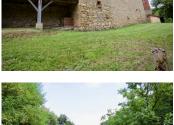

#### TOBACCO BARN (53m2)

STONE BARN (96m2) built in 1905 and re-roofed

in 1990

Various smaller OUTBUILDINGS (80m2 in total)

Sloping land, mostly walnut and prune ORCHARDS

plus FOREST

Underground water storage tank