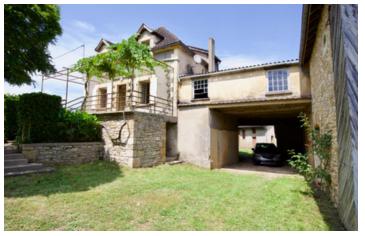

## IN BRIEF

This farm ensemble is set around a courtyard and comprises a stone house to renovate, two large barns in unusually good order plus several smaller outbuildings all still in functional condition. The property is situated on a large plot of land that is predominantly forest and orchard in such a peaceful location it's hard to believe just how close to the tourist mecca of the valley of the five chateaux it is. Although the property requires some work and imagination it has a great feel and could suit just about any project from a working farm to a country cottage getaway. With two good sized outbuildings there is ample storage or the possibility to convert extra accommodation (with approvals). It is rare to still find original farms in this area and this one is priced to...

## DESCRIPTION

STONE FARMHOUSE for renovation (94m2) GROUND FLOOR

Kitchen (16m2) with sunny terrace overlooking the courtyard

Living/dining (30m2) with chestnut floors

Hallway (12m2)

Shower (2m2)

Bedroom (IIm2)

#### FIRST FLOOR

2 bedrooms (10m2 each)

Storage room (9m2)

Toilet

Bathroom (2m2)

ATTIC

**CELLAR** 