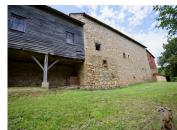

#### TOBACCO BARN (53m2)

STONE BARN (96m2) built in 1905 and re-roofed

in 1990

Various smaller OUTBUILDINGS (80m2 in total)

Sloping land, mostly walnut and prune ORCHARDS

plus FOREST

Underground water storage tank